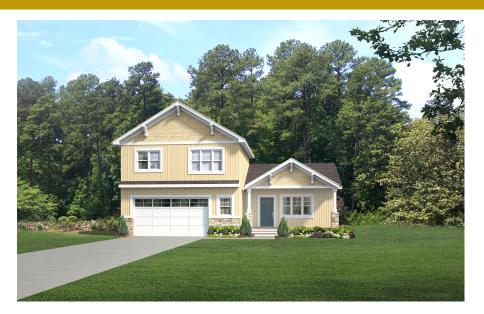

The Birchwood

Gorgeous two-story home with large windows, vaulted ceilings and open great room and kitchen. A large, main floor master bedroom includes a fabulous bath with dual vanity, walk-in shower and walk-in closet. The upper level includes 2 secondary bedrooms, full bath and large bonus room!

## Specs:

- 1792 sq ft / Garage 560 sq ft
- 3 bedrooms
- 2.5 bathrooms
- Vaulted ceilings
- Pantry
- Walk-in master closet
- \*Optional Upgrades:
- Fireplace
- Windows, Garage Windows as shown
- Stone work as shown