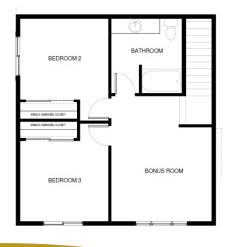

The Birchwood

Gorgeous two-story home with large windows, vaulted ceilings and open great room and kitchen. A large, main floor master bedroom includes a fabulous bath with dual vanity, walk-in shower and walk-in closet. The upper level includes 2 secondary bedrooms, full bath and large bonus room!

## Specs:

- 1792 sq ft / Garage 560 sq ft
- 3 bedrooms
- 2.5 bathrooms
- Vaulted ceilings
- Pantry
- Walk-in master closet
- \*Optional Upgrades:
- Fireplace
- Windows, Garage Windows as shown
- Stone work as shown