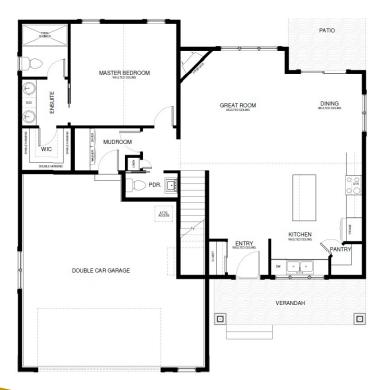

The Birchwood

Gorgeous two-story home with large windows, vaulted ceilings and open great room and kitchen. A large, main floor master bedroom includes a fabulous bath with dual vanity, walk-in shower and walk-in closet. The upper level includes 2 secondary bedrooms, full bath and large bonus room!

## Specs:

- 1792 sq ft / Garage 560 sq ft
- 3 bedrooms
- 2.5 bathrooms
- Vaulted ceilings
- Pantry
- Walk-in master closet
- \*Optional Upgrades:
- Fireplace
- Windows, Garage Windows as shown
- Stone work as shown