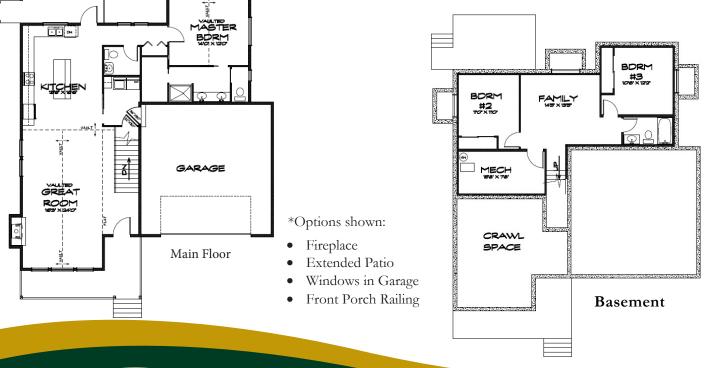

## Specs:

- 2158 sq ft / Garage 556 sq ft
- 3 bedrooms
- 2.5 bathrooms
- Basement
- Vaulted ceilings
- Walk-in pantry
- Walk-in master closet

Comfortable home with large windows, vaulted ceilings with main floor great room. Spacious kitchen with island. The main floor master bedroom includes a dual vanity and walk-in closet. The basement features 2 bedrooms and family room.