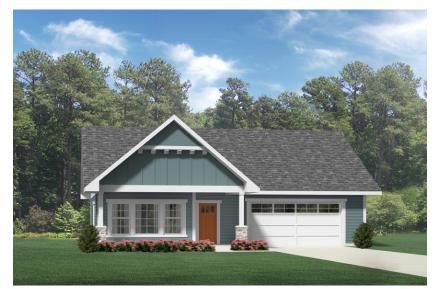

The Laurel

## Specs:

- 2158 sq ft / Garage 556 sq ft
- 3 bedrooms
- 2.5 bathrooms
- Basement
- Vaulted ceilings
- Walk-in pantry
- Walk-in master closet

Comfortable home with large windows, vaulted ceilings with main floor great room. Spacious kitchen with island. The main floor master bedroom includes a dual vanity and walk-in closet. The basement features 2 bedrooms and family room.