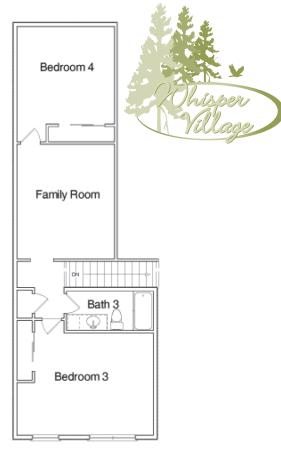

# Chisper Village | Located in Meadow Lake Resort, Columbia Falls, MT

Total Area = 2,300 SQ FT

4 Bedroom / 2.75 Bath

Main Level Master Suite 2 Car Garage

**UPPER FLOOR** 

Westcraft Homes Sales Team 406.885.6081 www.westcrafthomes.com

#### Specs:

- 4 Bedroom Duplex
- 2300 SQ FT
- 2.75 baths
- Optional Upgrades: flex room, main level master and laundry, fireplace