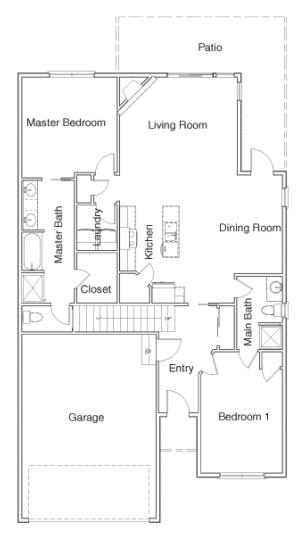

# Chisper Village | Located in Meadow Lake Resort, Columbia Falls, MT

Total Area = 2,300 SQ FT

4 Bedroom / 2.75 Bath

Main Level Master Suite 2 Car Garage

**UPPER FLOOR** 

Westcraft Homes Sales Team 406.885.6081 www.westcrafthomes.com

#### Specs:

- 4 Bedroom Duplex
- 2300 SQ FT
- 2.75 baths
- Optional Upgrades: flex room, main level master and laundry, fireplace