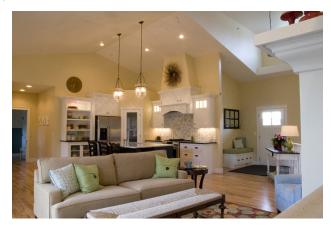

## **Craftsman Overview:**

Beautiful entry welcomes you into the main floor vaulted great room and large kitchen. The master retreat, a large laundry room, bedroom and another bath complete the main floor layout. Providing space for an active family or guests, the lower level offers a big family room, two more bedrooms, a flex or theatre room and a full bath. There is space for everyone to enjoy.