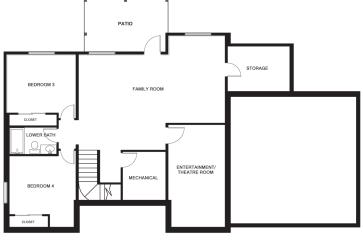

## **Craftsman Overview:**

Beautiful entry welcomes you into the main floor vaulted great room and large kitchen. The master retreat, a large laundry room, bedroom and another bath complete the main floor layout. Providing space for an active family or guests, the lower level offers a big family room, two more bedrooms, a flex or theatre room and a full bath. There is space for everyone to enjoy.

Main/Upper Level 1405 SQ FT

Lower Level 1405 SQ FT

Sales Office: 115 W Monture Ridge Kalispell, Montana Open Daily Noon- 5pm

• Sales: 406-885-6081 •