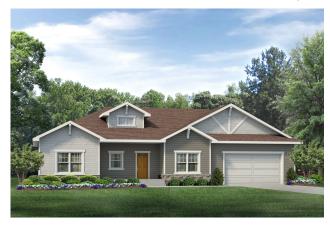

## The Craftsman

## Exclusive Westcraft Home Plan

## **Specs:**

- 2875 Sq Ft plus 592 sq ft garage
- 4 bedrooms
- 2 1/2 bathrooms
- Optional Upgrades: 1 or 2 fireplaces