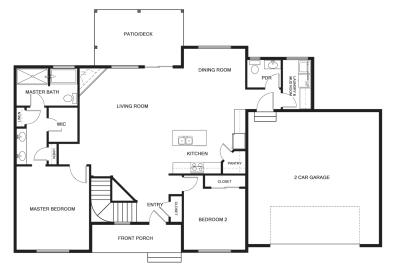

## **Craftsman Overview:**

Beautiful entry welcomes you into the main floor vaulted great room and large kitchen. The master retreat, a large laundry room, bedroom and another bath complete the main floor layout. Providing space for an active family or guests, the lower level offers a big family room, two more bedrooms, a flex or theatre room and a full bath. There is space for everyone to enjoy.

Main/Upper Level 1405 SQ FT

Lower Level 1405 SQ FT

Sales Office: 115 W Monture Ridge Kalispell, Montana Open Daily Noon- 5pm

• Sales: 406-885-6081 •