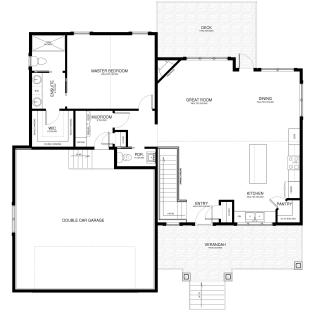

## The Maple Overview:

Bright, spacious, vaulted ceilings and open living in this lovely home. The main floor features a large great room, well appointed kitchen, mudroom and master bedroom with a well designed en-suite and an enviable walk in closet. Everything you need on one floor! Walk down to the lower level that boasts a large family room with a modern fireplace. The three additional bedrooms and full bath offer plenty of space for multiple uses.

Main Level Lower Level

Sales Office: 115 W Monture Ridge Kalispell, Montana Open Daily Noon- 5pm

• Sales: 406-885-6081 •