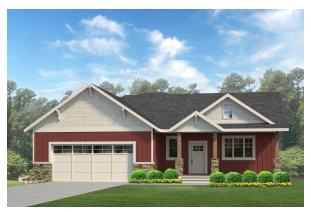

## The Maple

## Exclusive Westcraft Home Plan

## The Maple Overview:

Bright, spacious, vaulted ceilings and open living in this lovely home. The main floor features a large great room, well appointed kitchen, mudroom and master bedroom with a well designed en-suite and an enviable walk in closet. Everything you need on one floor! Walk down to the lower level that boasts a large family room with a modern fireplace. The three additional bedrooms and full bath offer plenty of space for multiple uses.