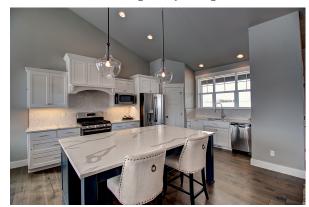

## The Maple Overview:

Bright, spacious, vaulted ceilings and open living in this lovely home. The main floor features a large great room, well appointed kitchen, mudroom and master bedroom with a well designed en-suite and an enviable walk in closet. Everything you need on one floor! Walk down to the lower level that boasts a large family room with a modern fireplace. The three additional bedrooms and full bath offer plenty of space for multiple uses.