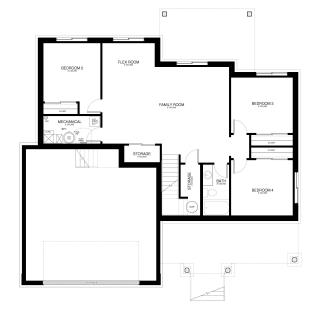

## The Maple Overview:

Bright, spacious, vaulted ceilings and open living in this lovely home. The main floor features a large great room, well appointed kitchen, mudroom and master bedroom with a well designed en-suite and an enviable walk in closet. Everything you need on one floor! Walk down to the lower level that boasts a large family room with a modern fireplace. The three additional bedrooms and full bath offer plenty of space for multiple uses.

Main Level Lower Level

Sales Office: 115 W Monture Ridge Kalispell, Montana Open Daily Noon- 5pm

• Sales: 406-885-6081 •