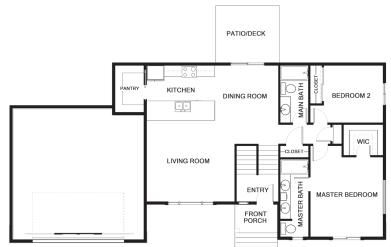

## **Pinehurst Overview:**

Bright, cheery and a kitchen you will love best describe this split entry home. Walk into the main floor great room area and you will enjoy windows in every direction providing lots of nature light. The kitchen has a fabulous, long eating bar and a pantry you will love. Down the hall you will find the master bedroom and bath, an additional bedroom and a full bathroom. In the bright lower level there is a family room, large mudroom, 2 bedrooms, a bathroom and a spacious laundry area.