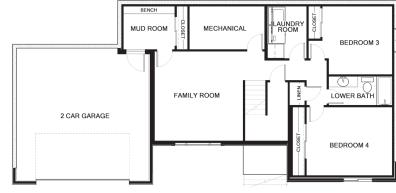

## **Pinehurst Overview:**

Bright, cheery and a kitchen you will love best describe this split entry home. Walk into the main floor great room area and you will enjoy windows in every direction providing lots of nature light. The kitchen has a fabulous, long eating bar and a pantry you will love. Down the hall you will find the master bedroom and bath, an additional bedroom and a full bathroom. In the bright lower level there is a family room, large mudroom, 2 bedrooms, a bathroom and a spacious laundry area.