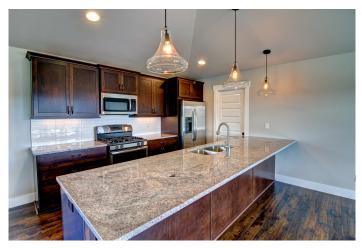

## **Pinehurst Overview:**

Bright, cheery and a kitchen you will love best describe this split entry home. Walk into the main floor great room area and you will enjoy windows in every direction providing lots of nature light. The kitchen has a fabulous, long eating bar and a pantry you will love. Down the hall you will find the master bedroom and bath, an additional bedroom and a full bathroom. In the bright lower level there is a family room, large mudroom, 2 bedrooms, a bathroom and a spacious laundry area.