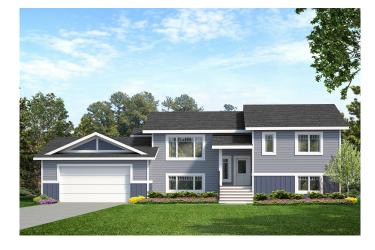

## The Pinehurst

## Exclusive Westcraft Home Plan

## **Pinehurst Overview:**

Bright, cheery and a kitchen you will love best describe this split entry home. Walk into the main floor great room area and you will enjoy windows in every direction providing lots of nature light. The kitchen has a fabulous, long eating bar and a pantry you will love. Down the hall you will find the master bedroom and bath, an additional bedroom and a full bathroom. In the bright lower level there is a family room, large mudroom, 2 bedrooms, a bathroom and a spacious laundry area.