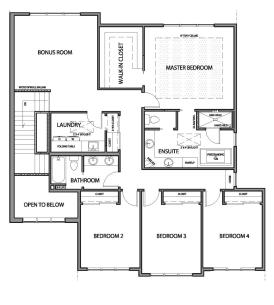

## **Specs:**

- 4379 sq ft
- 5 Bedrooms
- 3.5 Bath
- · Walk-out or Daylight Basement optional
- 3 Car Garage

The Benson Overview

Incorporating such luxurious features as a main floor butler pantry, flushmount fireplace\*, dog wash station\* and lavish kitchen. The basement floor adds a theatre room\*, full bar, games area, a bedroom and bathroom and both interior and exterior fireplaces. The upper floor hosts an elegant ensuite and master suite, spacious laundry room, bonus room, bathroom and three additional bedrooms, while the wood dressed exterior boasts a tremendous triple car garage.

\*Optional upgrades

**Upper Level** 1569 SqFt

Main Level 1465 SqFt

1345 SqFt

Sales Office: 132 W Monture Ridge Kalispell, Montana Call for details

• Sales: 406-885-6081 •