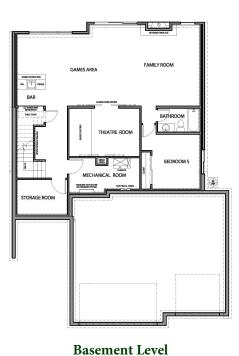

## **Specs:**

- 4379 sq ft
- 5 Bedrooms
- 3.5 Bath
- · Walk-out or Daylight Basement optional
- 3 Car Garage

The Benson Overview

Incorporating such luxurious features as a main floor butler pantry, flushmount fireplace\*, dog wash station\* and lavish kitchen. The basement floor adds a theatre room\*, full bar, games area, a bedroom and bathroom and both interior and exterior fireplaces. The upper floor hosts an elegant ensuite and master suite, spacious laundry room, bonus room, bathroom and three additional bedrooms, while the wood dressed exterior boasts a tremendous triple car garage.