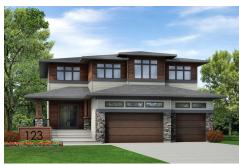

## **Specs:**

- 4379 sq ft
- 5 Bedrooms
- 3.5 Bath
- · Walk-out or Daylight Basement optional
- 3 Car Garage

The Benson Overview

Incorporating such luxurious features as a main floor butler pantry, flushmount fireplace\*, dog wash station\* and lavish kitchen. The basement floor adds a theatre room\*, full bar, games area, a bedroom and bathroom and both interior and exterior fireplaces. The upper floor hosts an elegant ensuite and master suite, spacious laundry room, bonus room, bathroom and three additional bedrooms, while the wood dressed exterior boasts a tremendous triple car garage.

\*Optional upgrades

**Upper Level** 1569 SqFt

Main Level 1465 SqFt

1345 SqFt

Sales Office: 132 W Monture Ridge Kalispell, Montana Call for details

• Sales: 406-885-6081 •