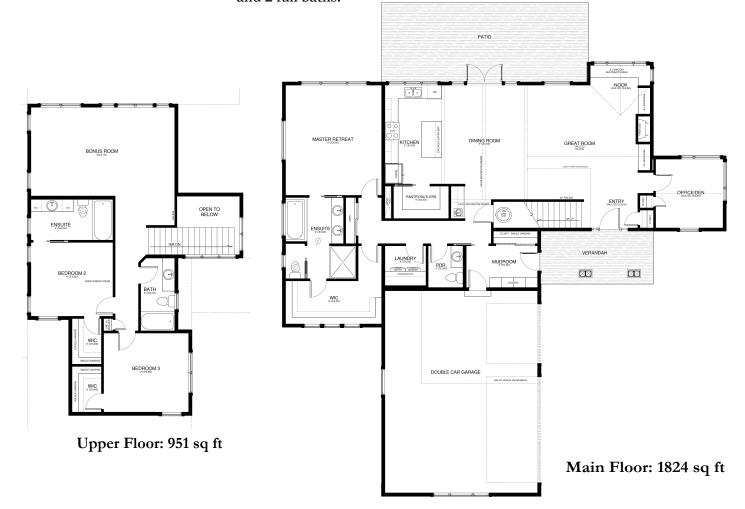

## Specs:

- 2775 sq ft
- 3 bedrooms
- 3.5 bathrooms
- Walk-in-Closets in all rooms
- Office / Den
- Main Floor Master
- Optional Upgrades: Fireplace, wet bar, built-in seating area, basement

## **Fraser Overview**

The main floor boasts a spacious great room with fireplace\* and built-in cabinets\*, including built-in seating\* in the sunny nook. The kitchen includes an oversized island, Butler's pantry, and wetbar \*off the dining area – a fabulous entertaining space! Windows abound in the den located directly off the main entry. Multiple entry doors lead into the mudroom from the verandah and the garage hosting a large boot bench and plenty of storage. Master retreat features a dual vanity sink, separate shower & soaking tub and enormous walk-in closet. The top floor is open to the lower level with a large bonus room including vaulted ceiling, 2 additional bedrooms with their own walk-in closets and 2 full baths.