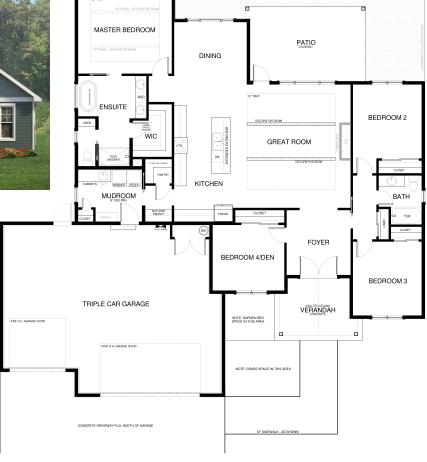

## **Madison Overview:**

One of our most popular floor plans. All of your living on one floor for ease and convenience! This split plan features a spacious master suite with luxurious bath designed for the ultimate owners retreat: dual vanity, oversized shower, soaking tub, and walk-in closet. Three large secondary bedrooms, great for working from home, hobby's or additional TV room. The kitchen boasts a large center island, walk-in pantry and lots of counter space- perfect for the chef in the family! Great flow into the great room and dining room. Convenient mudroom/laundry combination.

## **Specs:**

- 2065 sq ft
- 4 bedrooms
- 2 full baths
- Fireplace
- Butlers Pantry
- Mudroom/laundry

This is a representation of the Madison plan, actual build may vary and is subject to change without notice. Selections are made at frame stage and are final.