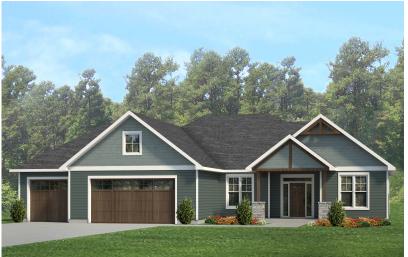

## The Madison

## Exclusive Westcraft Home Plan

## **Specs:**

- 2065 sq ft
- 4 bedrooms
- 2 full baths
- Fireplace
- Butlers Pantry
- Mudroom/laundry

This is a representation of the Madison plan, actual build may vary and is subject to change without notice. Selections are made at frame stage and are final.