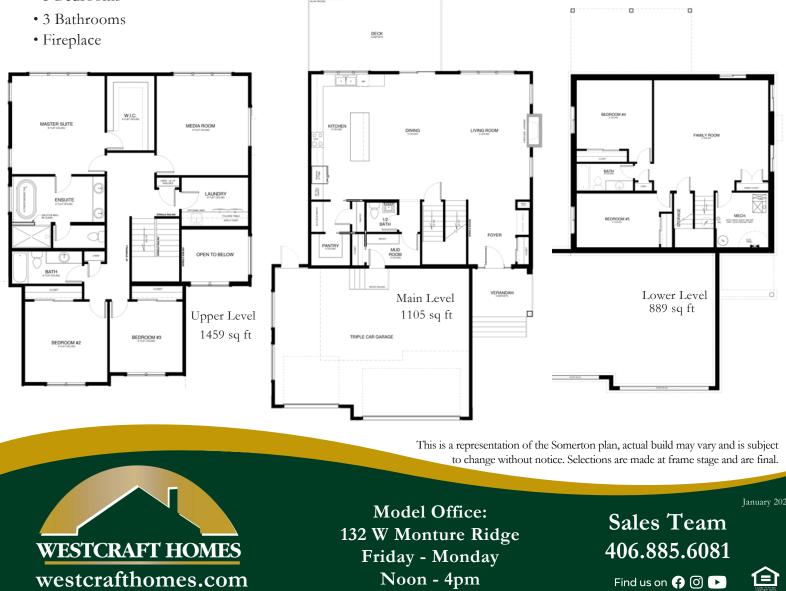

## Specs:

- 3453 SQFT
- 5 Bedrooms

## Somerton Overview:

This classic two-story plan incorporates convenience and comfort on the main floor with a walk-through butler's pantry to the main pantry, large extended island, spacious living room with fireplace. A dedicated mudroom, main floor mudroom provides extra storage. The upper floor boasts a master bedroom with a dual-sink vanity, large soaking tub and separate tiled shower. Two bedrooms, full bathroom, conveniently located laundry room and a sizable media room. The basement opens up to a spacious family room and plays host to two additional bedrooms, third bath and additional storage.