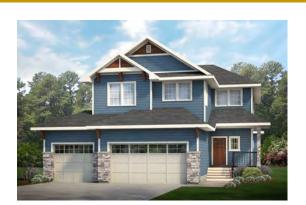

## The Somerton

## Somerton Overview:

This classic two-story plan incorporates convenience and comfort on the main floor with a walk-through butler's pantry to the main pantry, large extended island, spacious living room with fireplace. A dedicated mudroom, main floor mudroom provides extra storage. The upper floor boasts a master bedroom with a dual-sink vanity, large soaking tub and separate tiled shower. Two bedrooms, full bathroom, conveniently located laundry room and a sizable media room. The basement opens up to a spacious family room and plays host to two additional bedrooms, third bath and additional storage.