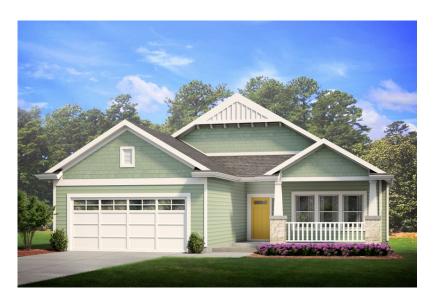

## The Westhaven

Bright, spacious, vaulted ceilings and open living in this lovely ranch home. Features include a large great room with vaulted ceiling, open to the spacious kitchen with walk-in pantry and large island. The master bedroom includes a walk-in closet and full master bath with dual vanity. Everything you need in a single level home!

## Specs:

- 1372 sq ft
- 3 bedrooms
- 2 bathrooms
- Vaulted ceilings
- Fireplace
- Walk-in pantry
- Walk-in master closet

This is a representation of the Elderberry plan, actual build may vary and is subject to change without notice. Selections are made at frame stage and are final.