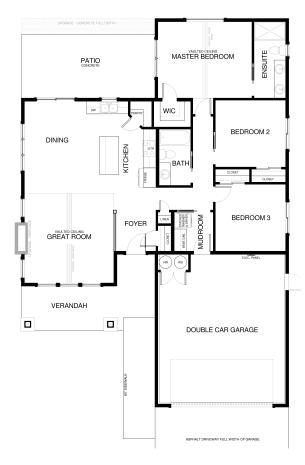

## The Westhaven

Bright, spacious, vaulted ceilings and open living in this lovely ranch home. Features include a large great room with vaulted ceiling, open to the spacious kitchen with walk-in pantry and large island. The master bedroom includes a walk-in closet and full master bath with dual vanity. Everything you need in a single level home!

## Specs:

- 1372 sq ft
- 3 bedrooms
- 2 bathrooms
- Vaulted ceilings
- Fireplace
- Walk-in pantry
- Walk-in master closet

This is a representation of the Elderberry plan, actual build may vary and is subject to change without notice. Selections are made at frame stage and are final.