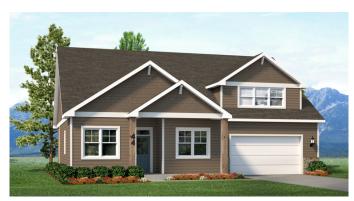

Elevation A

## Willow II Overview:

The Willow II is a gorgeous home providing convenient, easy living on one level with a spacious upper bonus room with full bath! This home has a bright open layout with vaulted ceiling and an abundance of windows. The spacious home features a lovely master suite, 2 additional bedrooms, a laundry/mud room and a open great room with a large kitchen.

## **Specs:**

- 2202 sqft
- 3 bedrooms
- 3 bathrooms
- Upper Bonus Room
- Fireplace
- 2 or 3 car garage depending on lot size

This is a representation of the Willow II plan, actual build may vary and is subject to change without notice. Selections are made at frame stage and are final.