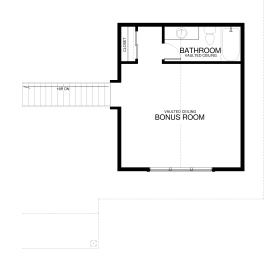

## Willow II Overview:

The Willow II is a gorgeous home providing convenient, easy living on one level with a spacious upper bonus room with full bath! This home has a bright open layout with vaulted ceiling and an abundance of windows. The spacious home features a lovely master suite, 2 additional bedrooms, a laundry/mud room and a open great room with a large kitchen.

## **Specs:**

- 2202 sqft
- 3 bedrooms
- 3 bathrooms
- Upper Bonus Room
- Fireplace
- 2 or 3 car garage depending on lot size

This is a representation of the Willow II plan, actual build may vary and is subject to change without notice. Selections are made at frame stage and are final.