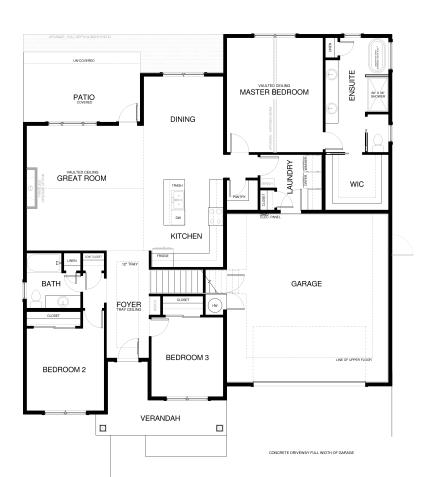

## Willow II Overview:

The Willow II is a gorgeous home providing convenient, easy living on one level with a spacious upper bonus room with full bath! This home has a bright open layout with vaulted ceiling and an abundance of windows. The spacious home features a lovely master suite, 2 additional bedrooms, a laundry/mud room and a open great room with a large kitchen.

## **Specs:**

- 2202 sqft
- 3 bedrooms
- 3 bathrooms
- Upper Bonus Room
- Fireplace
- 2 or 3 car garage depending on lot size

This is a representation of the Willow II plan, actual build may vary and is subject to change without notice. Selections are made at frame stage and are final.