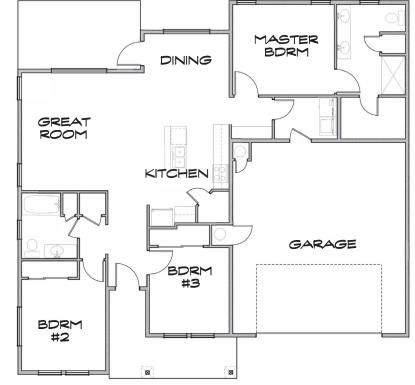

## Specs:

- 1438 sq ft
- 3 bedrooms
- 2 bathrooms
- Vaulted ceilings
- Walk-in pantry
- Walk-in master closet

This is a representation of the Elm plan, actual build may vary and is subject to change without notice. Selections are made at frame stage and are final