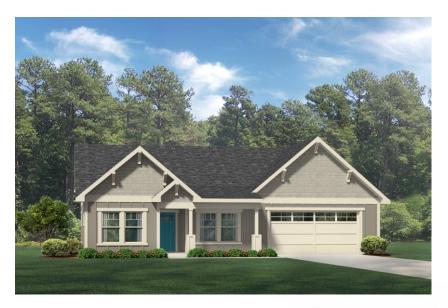

## The Briar

## **Briar Overview:**

Spacious home with large windows, vaulted ceilings and open living. This home features a large great room with spacious kitchen with built-in desk area. The master bedroom includes a well designed ensuite with dual vanity and walk-in closet. Everything you need in a single level home!