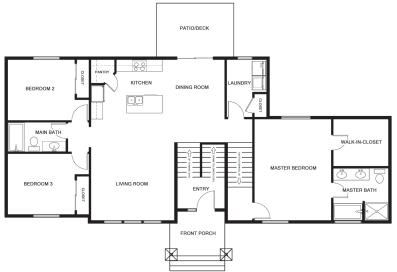

## Brookhaven Overview:

Fall in love with this multi-level split entry. Enjoy privacy and quiet having the master suite tucked away on the upper level. Only a few steps away on the main floor there are two additional bedrooms and a bath. With vaulted ceilings, the main floor also features an open floor plan kitchen and great room as well as a main floor laundry. With generous amounts of glass this home is flooded with natural light all year around. The day light lower level offers a large family room, bedroom and bath.

Main/Upper Level 1585 SQ FT

Lower Level 1051 SQ FT

This is a representation of the Brookhave plan, actual build may vary and is subject to chang without notice. Selections are made at frame stage and arre final.