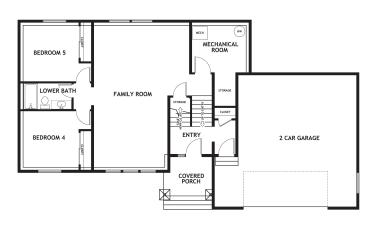

## Brookhaven Overview:

Fall in love with this multi-level split entry. Enjoy privacy and quiet having the master suite tucked away on the upper level. Only a few steps away on the main floor there are two additional bedrooms and a bath. With vaulted ceilings, the main floor also features an open floor plan kitchen and great room as well as a main floor laundry. With generous amounts of glass this home is flooded with natural light all year around. The day light lower level offers a large family room, bedroom and bath.

Main/Upper Level 1585 SQ FT

Lower Level 1051 SQ FT

This is a representation of the Brookhave plan, actual build may vary and is subject to chang without notice. Selections are made at frame stage and arre final.