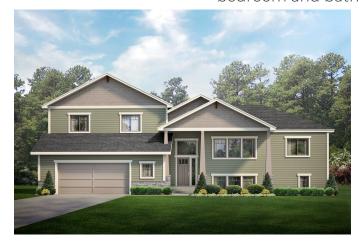

## The Brookhaven

- 2636 sq ft sq ft5 bedrooms
- 3 bathrooms
- Fieplace

## Brookhaven Overview:

Fall in love with this multi-level split entry. Enjoy privacy and quiet having the master suite tucked away on the upper level. Only a few steps away on the main floor there are two additional bedrooms and a bath. With vaulted ceilings, the main floor also features an open floor plan kitchen and great room as well as a main floor laundry. With generous amounts of glass this home is flooded with natural light all year around. The day light lower level offers a large family room, bedroom and bath.