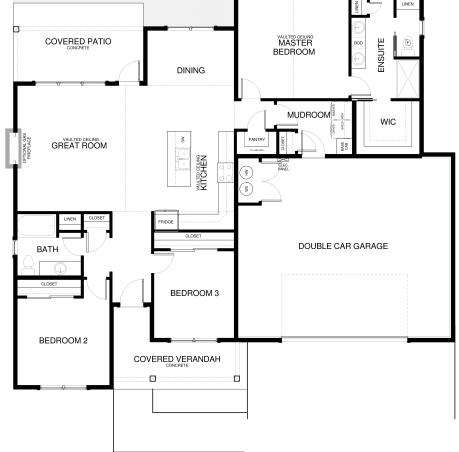

## Elderberry Overview:

The ranch style Elderberry home is a cozy, comfortable single level home. Lots of bright windows allow for great natural light! This layout gives you a fabulous great room and open kitchen with island and walk-in pantry. The master en suite includes dual vanities, big shower and a large walk-in closet. Two additional bedrooms and full bath. Mudroom/laundry with additional storage.

## Specs:

- •1571 Sq Ft
- 3 Bedrooms
- 2 Bathrooms
- Fireplace

This is a representation of the Elderberry plan, actual build may vary and is subject to change without notice. Selections are made at frame stage and are final.