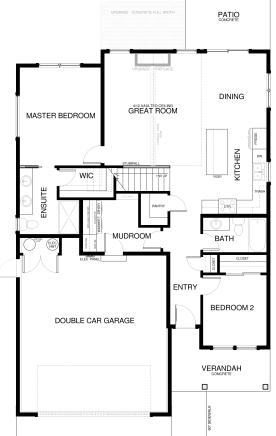

## Holly II Overview

Spacious home with large windows, vaulted ceilings and open great room/kitchen combination. The kitchen boasts a center island and big pantry. А large, main floor master includes bedroom а well designed ensuite with walk-in shower and walk-in closet. The upper level hosts a large private third bedroom with full bath and walk-in closet!

## Specs:

- •1489 sqft
- 3 bedrooms
- 3 bathrooms
- Vaulted ceilings
- Fireplace
- Pantry
- Walk-in master closet

This is a representation of the Elm plan, actual build may vary and is subject to change without notice. Selections are made at frame stage and are final