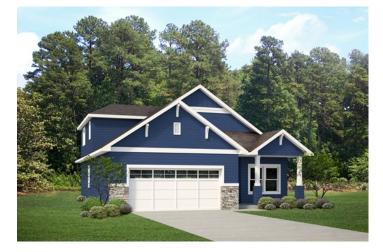

## Holly II Overview

Spacious home with large windows, vaulted ceilings and open great room/kitchen combination. The kitchen boasts a center island and big pantry. А large, main floor master includes bedroom а well designed ensuite with walk-in shower and walk-in closet. The upper level hosts a large private third bedroom with full bath and walk-in closet!