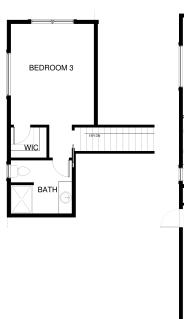

## Holly II Overview

Spacious home with large windows, vaulted ceilings and open great room/kitchen combination. The kitchen boasts a center island and big pantry. А large, main floor master includes bedroom а well designed ensuite with walk-in shower and walk-in closet. The upper level hosts a large private third bedroom with full bath and walk-in closet!

## Specs:

- •1489 sqft
- 3 bedrooms
- 3 bathrooms
- Vaulted ceilings
- Fireplace
- Pantry
- Walk-in master closet

This is a representation of the Elm plan, actual build may vary and is subject to change without notice. Selections are made at frame stage and are final