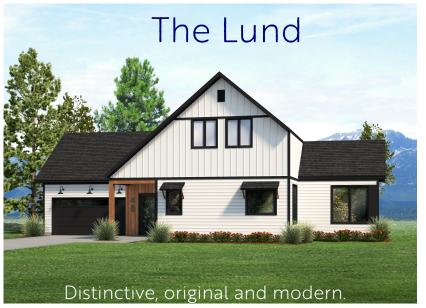

## Specs:

- 2309 sq ft
- 4 bedrooms
- 2.5 bathrooms
- Main floor master
- Fireplace
- Vaulted celings
- Skylights
- Walk-in pantry

## Not included in standard build\*:

- Garage windows (shown)
- Exterior awnings (shown)

The newest plan in our **Mountain Modern** collection combines classic farm elements with a modern edge. The great room's dramatic vaulted ceiling share the spotlight with a fireplace\* and the natural light of Big Sky Country shining through expansive windows. An oversized patio off the great room enhances this home's entertaining space. The innovative kitchen boasts 9-foot ceilings, a generous island, and a walk-in pantry. A private main-level Owner's Suite features 9-foot ceilings with a luxurious attached bath and walk-in closet. Family and friends will enjoy the upper level with a bonus room, three additional bedrooms and full bath. A spacious mud room with laundry is designed for comfort and convenience off the fully finished two car garage.