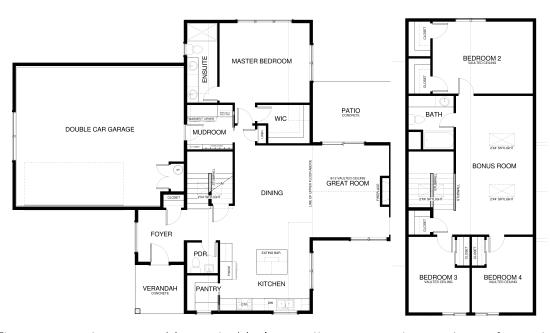

## Specs:

- 2309 sq ft
- 4 bedrooms
- 2.5 bathrooms
- Main floor master
- Fireplace
- Vaulted celings
- Skylights
- Walk-in pantry

## Not included in standard build\*:

- Garage windows (shown)
- Exterior awnings (shown)

The newest plan in our **Mountain Modern** collection combines classic farm elements with a modern edge. The great room's dramatic vaulted ceiling share the spotlight with a fireplace\* and the natural light of Big Sky Country shining through expansive windows. An oversized patio off the great room enhances this home's entertaining space. The innovative kitchen boasts 9-foot ceilings, a generous island, and a walk-in pantry. A private main-level Owner's Suite features 9-foot ceilings with a luxurious attached bath and walk-in closet. Family and friends will enjoy the upper level with a bonus room, three additional bedrooms and full bath. A spacious mud room with laundry is designed for comfort and convenience off the fully finished two car garage.