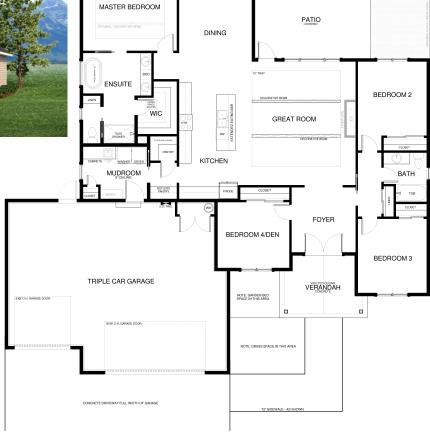

## Madison Overview:

One of our most popular floor plans. All of your living on one floor for ease and convenience! This split plan features a spacious master suite with luxurious bath designed for the ultimate owners retreat: dual vanity, oversized shower, soaking tub, and walk-in closet. Three large secondary bedrooms, great for working from home, hobby's or additional TV room. The kitchen boasts a large center island, walk-in pantry and lots of counter space- perfect for the chef in the family! Great flow into the great room and dining room. Convenient mudroom/laundry combination.

## Specs:

- 2065 sa ft
- 4 bedrooms
- 2 full baths
- Fireplace
- Butlers Pantry
- Mudroom/ laundry

This is a representation of the Bitterroot plan, actual build may vary and is subject to change without notice. Selections are made at frame stage and are fina