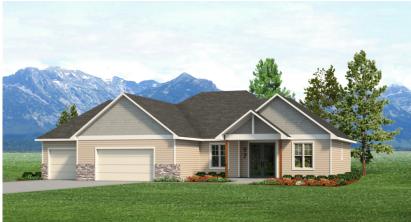

## The Madison

Eevation A

## Specs:

- 2065 sa ft
- 4 bedrooms
- 2 full baths
- Fireplace
- Butlers Pantry
- Mudroom/ laundry

This is a representation of the Bitterroot plan, actual build may vary and is subject to change without notice. Selections are made at frame stage and are fina