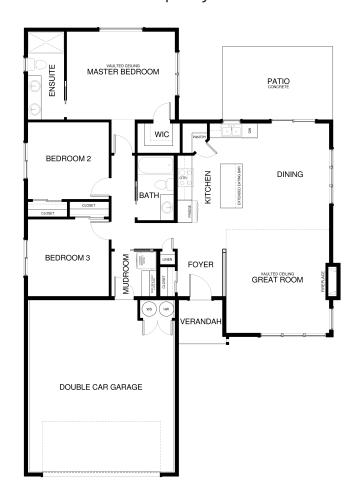

## Specs:

- 1372 sqft
- 3 bedrooms
- 2 bathrooms
- Fireplace
- Vaulted ceilings
- Walk-in pantry

Distinctive, original and modern.

Our Mountain Modern Oslo ranch style home combines clean lines with an abundance of windows to showcase Montana's blue skies and landscapes. Vaulted ceilings over the great room and Owner's Suite create stunning and timeless dimension. The great room flows into a dream kitchen with an oversized island and dining area that opens onto a patio for effortless indooroutdoor entertaining. The Owner's Suite features include a walk-in closet and bath with dual sink vanities and a spacious shower. Two secondary bedrooms, full bath, laundry/mudroom and fully finished 2 car garage complete this thoughtfully designed single level home.