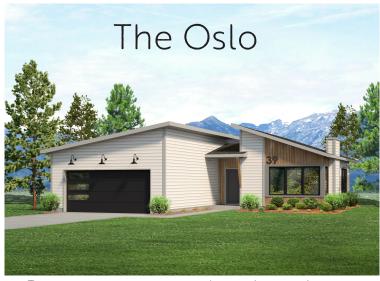

## Specs:

- 1372 sqft
- 3 bedrooms
- 2 bathrooms
- Fireplace
- Vaulted ceilings
- Walk-in pantry

Distinctive, original and modern.

Our Mountain Modern Oslo ranch style home combines clean lines with an abundance of windows to showcase Montana's blue skies and landscapes. Vaulted ceilings over the great room and Owner's Suite create stunning and timeless dimension. The great room flows into a dream kitchen with an oversized island and dining area that opens onto a patio for effortless indooroutdoor entertaining. The Owner's Suite features include a walk-in closet and bath with dual sink vanities and a spacious shower. Two secondary bedrooms, full bath, laundry/mudroom and fully finished 2 car garage complete this thoughtfully designed single level home.