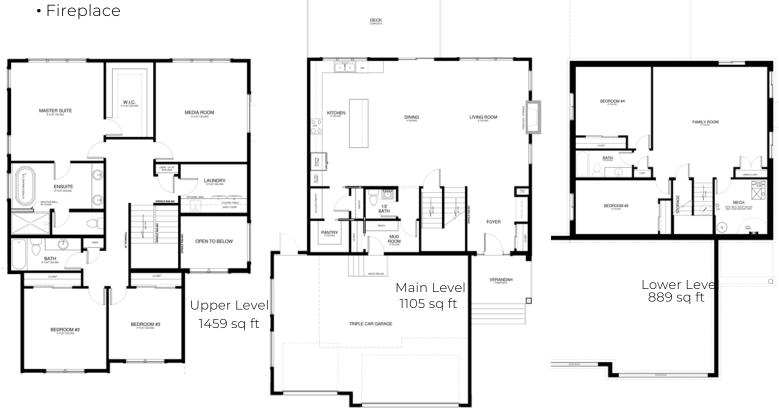

## Specs:

- 3453 SQFT
- 5 Bedrooms
- 3 Bathrooms

## Somerton Overview:

This classic two-story plan incorporates convenience and comfort on the main floor with a walk-through butler's pantry to the main pantry, large extended island, spacious living room with fireplace. A dedicated mudroom, main floor mudroom provides extra storage. The upper floor boasts a master bedroom with a dualsink vanity, large soaking tub and separate tiled shower. Two bedrooms, full bathroom, conveniently located laundry room and a sizable media room. The basement opens up to a spacious family room and plays host to two additional bedrooms, third bath and additional storage.