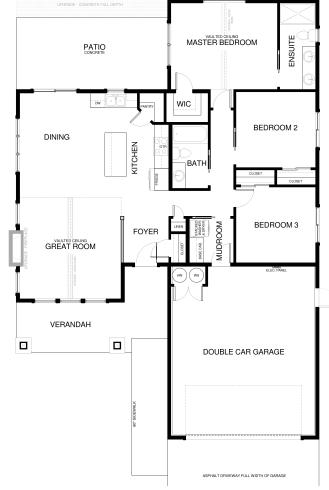

## Specs:

- 1372 sq ft
- 3 bedrooms
- 2 bathrooms
- Vaulted ceilings
- Fireplace
- Walk-in pantry
- Walk-in master closet

## Westhaven Overview

Bright, spacious, vaulted ceilings and open living in this lovely ranch home. Features include a large great room with vaulted ceiling, open to the spacious kitchen with walk-in pantry and large island. The master bedroom includes a walk-in closet and full master bath with dual vanity. Everything you need in a single level home!