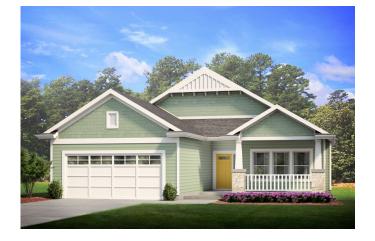

## The Westhaven

## Westhaven Overview

Bright, spacious, vaulted ceilings and open living in this lovely ranch home. Features include a large great room with vaulted ceiling, open to the spacious kitchen with walk-in pantry and large island. The master bedroom includes a walk-in closet and full master bath with dual vanity. Everything you need in a single level home!