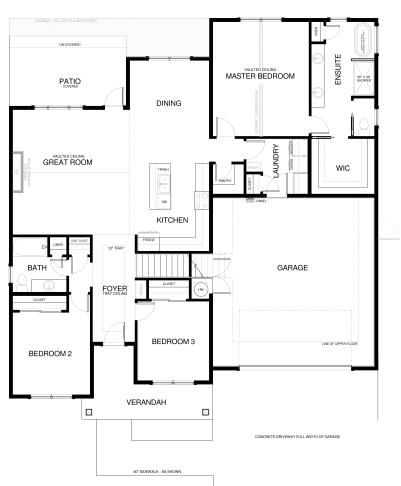

## Willow II Overview:

The Willow II is a gorgeous home providing convenient, easy living on one level with a spacious upper bonus room with full bath! This home has a bright open layout with vaulted ceiling and an abundance of windows. The spacious home features a lovely master suite, 2 additional bedrooms, a laundry/mud room and a open great room with a large kitchen.

## Specs:

- 2202 sqft
- 3 bedrooms
- 3 bathrooms
- Upper Bonus Room
- Fireplace
- 2 or 3 car garage depending on lot size

This is a representation of the Elm plan, actual build may vary and is subject to change without notice. Selections are made at frame stage and are final.