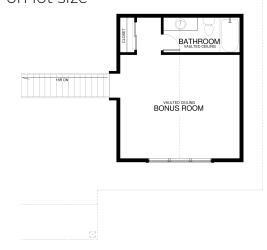

## Willow II Overview:

The Willow II is a gorgeous home providing convenient, easy living on one level with a spacious upper bonus room with full bath! This home has a bright open layout with vaulted ceiling and an abundance of windows. The spacious home features a lovely master suite, 2 additional bedrooms, a laundry/mud room and a open great room with a large kitchen.

## Specs:

- 2202 sqft
- 3 bedrooms
- 3 bathrooms
- Upper Bonus Room
- Fireplace
- 2 or 3 car garage depending on lot size

This is a representation of the Elm plan, actual build may vary and is subject to change without notice. Selections are made at frame stage and are final.