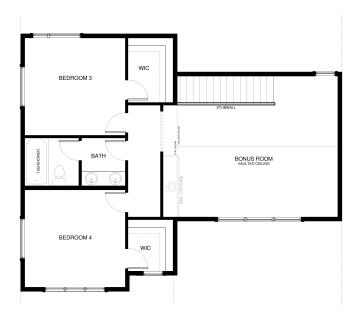

## Aspen Overview:

This is the newest home from Westcraft Homes! The main floor features a large great room with fireplace. Expansive kitchen includes extended island, walk-in pantry, butlers pantry and mudroom leading to the garage. Main floor master retreat with large ensuite and walk-in closet; and second main floor bedroom. The upper floor includes a huge bonus room and 2 secondary bedrooms, both with walk-in closets. Large bath with dual sinks.

## Specs:

- 2628 sq ft
- 4BD + Upper Bonus room
- 3 Bath
- Fireplace
- 2 or 3 car garage depending on lot

This is a representation of the Aspen plan, actual build may vary and is subject to change without notice. Selections are made at frame stage and are final