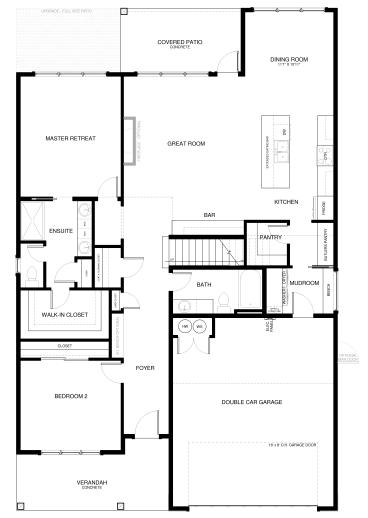

## Aspen Overview:

This is the newest home from Westcraft Homes! The main floor features a large great room with fireplace. Expansive kitchen includes extended island, walk-in pantry, butlers pantry and mudroom leading to the garage. Main floor master retreat with large ensuite and walk-in closet; and second main floor bedroom. The upper floor includes a huge bonus room and 2 secondary bedrooms, both with walk-in closets. Large bath with dual sinks.

## Specs:

- 2628 sq ft
- 4BD + Upper Bonus room
- 3 Bath
- Fireplace
- 2 or 3 car garage depending on lot

This is a representation of the Aspen plan, actual build may vary and is subject to change without notice. Selections are made at frame stage and are final