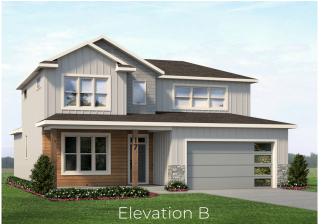

## Aspen Overview:

This is the newest home from Westcraft Homes! The main floor features a large great room with fireplace. Expansive kitchen includes extended island, walk-in pantry, butlers pantry and mudroom leading to the garage. Main floor master retreat with large ensuite and walk-in closet; and second main floor bedroom. The upper floor includes a huge bonus room and 2 secondary bedrooms, both with walk-in closets. Large bath with dual sinks.

## Specs:

- 2628 sq ft
- 4BD + Upper Bonus room
- 3 Bath
- Fireplace
- 2 or 3 car garage depending on lot

This is a representation of the Aspen plan, actual build may vary and is subject to change without notice. Selections are made at frame stage and are final