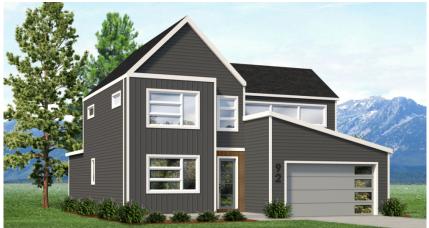

## The Tabi

Distinctive, original and modern.

## Specs:

- 2628 sq ft
- 4 bedrooms
- 3 bathrooms
- Fireplace
- Vaulted ceilings
- Upper bonus room
- 2 or 23 car garage, depending on lot size

Another new **Mountain Modern** home: The Tabi! Open 2-story home with main level master retreat includes dual vanity, walk-in shower and huge closet. Second bedroom on main level and full bath. Main level great room with fireplace. Large kitchen island, butlers pantry and walk-in pantry. The upper floor features a vaulted bonus room, 2 secondary bedroom with walk-in closets and large full bath with separate dual vanities.