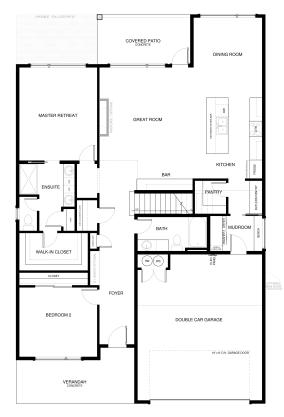

## Specs:

- 2628 sq ft
- 4 bedrooms
- 3 bathrooms
- Fireplace
- Vaulted ceilings
- Upper bonus room
- 2 or 23 car garage, depending on lot size

Another new **Mountain Modern** home: The Tabi! Open 2-story home with main level master retreat includes dual vanity, walk-in shower and huge closet. Second bedroom on main level and full bath. Main level great room with fireplace. Large kitchen island, butlers pantry and walk-in pantry. The upper floor features a vaulted bonus room, 2 secondary bedroom with walk-in closets and large full bath with separate dual vanities.