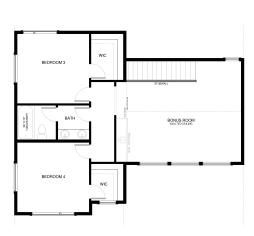

## Specs:

- 2628 sq ft
- 4 bedrooms
- 3 bathrooms
- Fireplace
- Vaulted ceilings
- Upper bonus room
- 2 or 23 car garage, depending on lot size

Another new **Mountain Modern** home: The Tabi! Open 2-story home with main level master retreat includes dual vanity, walk-in shower and huge closet. Second bedroom on main level and full bath. Main level great room with fireplace. Large kitchen island, butlers pantry and walk-in pantry. The upper floor features a vaulted bonus room, 2 secondary bedroom with walk-in closets and large full bath with separate dual vanities.