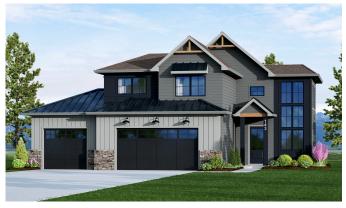

## Hazel Overview:

Another great home from Westcraft Homes! The main floor features a large great room with fireplace and open to the dining and kitchen. Large kitchen includes oversized island and dual pantry's. Upper level master retreat with large ensuite: dual vanity, walk-in shower and walk-in closet. Upper floor also includes; second bedrooms, full bath and laundry.