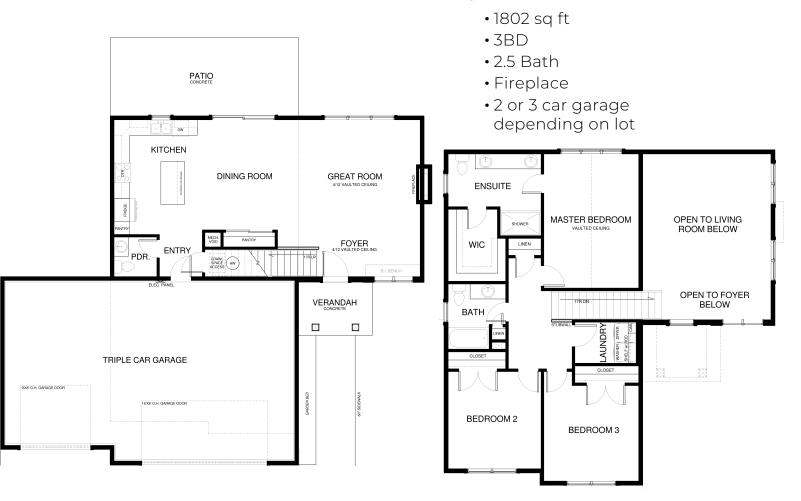

## Hazel Overview:

Another great home from Westcraft Homes! The main floor features a large great room with fireplace and open to the dining and kitchen. Large kitchen includes oversized island and dual pantry's. Upper level master retreat with large ensuite: dual vanity, walk-in shower and walk-in closet. Upper floor also includes; second bedrooms, full bath and laundry.