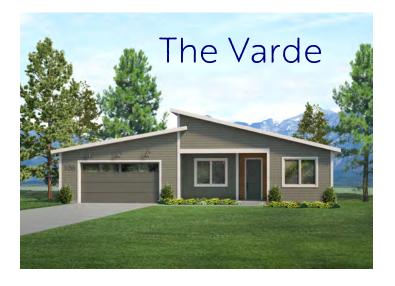

## Specs:

- 1804 sq ft
- 3 bedrooms
- 2 bathrooms
- Fireplace
- 2 car garage

Distinctive, original and modern.

A welcoming entry leading into the open great room. Vaulted ceiling from the great room into the kitchen. Warm fireplace and amazing windows. Incredible kitchen with large island, plenty of cabinets, appliances and huge pantry. Great master suite features a vaulted ceiling and luxurious bath. Dual master bath vanity, tiled shower and separate tub. Big linen closet and large master closet. Two big secondary bedrooms and big main bath. Laundry room with closet.