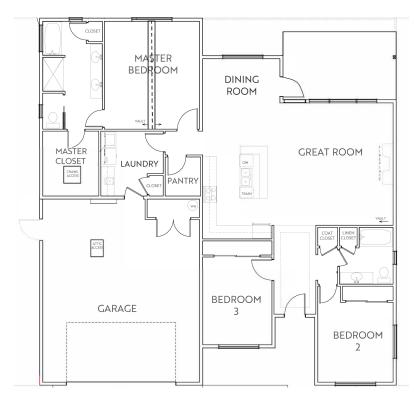

## Specs:

- 1804 sq ft
- 3 bedrooms
- 2 bathrooms
- Fireplace
- 2 car garage

Distinctive, original and modern.

A welcoming entry leading into the open great room. Vaulted ceiling from the great room into the kitchen. Warm fireplace and amazing windows. Incredible kitchen with large island, plenty of cabinets, appliances and huge pantry. Great master suite features a vaulted ceiling and luxurious bath. Dual master bath vanity, tiled shower and separate tub. Big linen closet and large master closet. Two big secondary bedrooms and big main bath. Laundry room with closet.