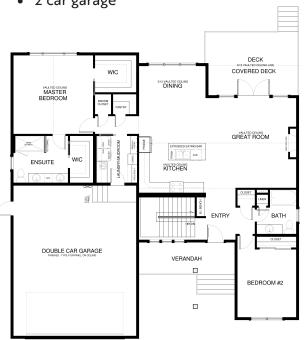

## Specs:

- 3057 sq ft
- 5 bedrooms
- 3 bathrooms
- Basement
- Fireplace
- Vaulted Ceilings

• 2 car garage

Distinctive, original and modern.

Large windows, vaulted ceilings throughout the spacious great room, dining room, and master suite. Kitchen boasts abundant cabinets and a large island. A large great room with fireplace and vaulted ceiling. The master suite includes dual vanity, dual closets and oversized shower. Second bedroom and full hall bath round out the main level. The basement includes an enormous family room, 3 bedrooms, full bath, incredible storage and second laundry.