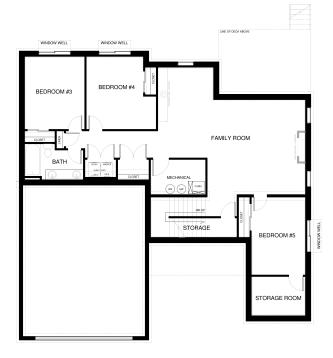

## Specs:

- 3057 sq ft
- 5 bedrooms
- 3 bathrooms
- Basement
- Fireplace
- Vaulted Ceilings

• 2 car garage

Distinctive, original and modern.

Large windows, vaulted ceilings throughout the spacious great room, dining room, and master suite. Kitchen boasts abundant cabinets and a large island. A large great room with fireplace and vaulted ceiling. The master suite includes dual vanity, dual closets and oversized shower. Second bedroom and full hall bath round out the main level. The basement includes an enormous family room, 3 bedrooms, full bath, incredible storage and second laundry.