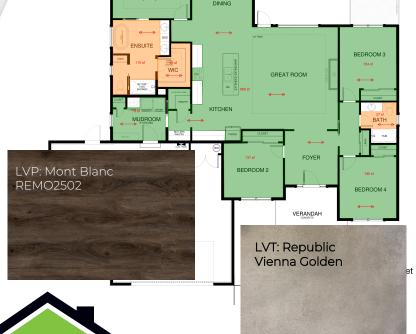

## 114 Grouse Haven Way Lot 81 Selection Sheet\*

\*All selections are ordered and final at framing stage.

PATIO

Buyer(s) acknowledge the selections indicated are a representation ONLY. Actual product may vary in color, texture and subject to change based on availability. Fencing and landscape NOT included