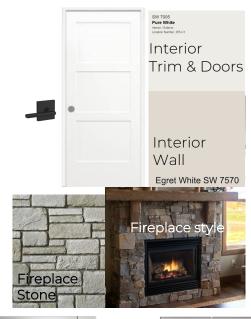

## 114 Grouse Haven Way Lot 81 Selection Sheet\*

\*All selections are ordered and final at framing stage.

PATIO

Buyer(s) acknowledge the selections indicated are a representation ONLY. Actual product may vary in color, texture and subject to change based on availability. Fencing and landscape NOT included