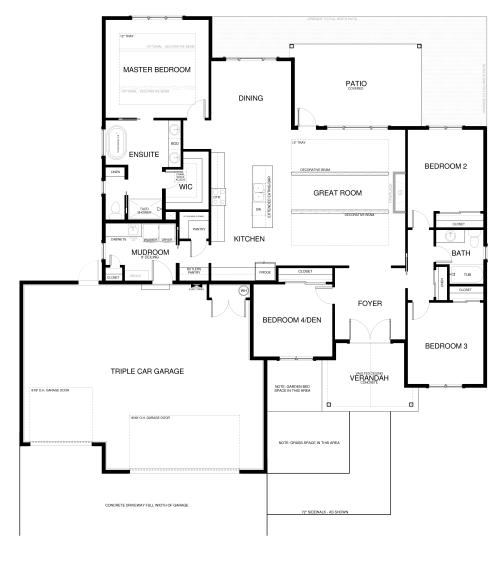

#### Specs:

- 2065 sq ft
- 4 bedrooms
- 2 full baths
- Fireplace
- Butlers Pantry
- Mudroom/ laundry
- Lot 81

#### Madison Overview:

One of our most popular floor plans. All of your living on one floor for ease and convenience! This split plan features a spacious master suite with luxurious bath designed for the ultimate owners retreat: dual vanity, oversized shower, soaking tub, and walk-in closet. Three large secondary bedrooms, great for working from home, hobby's or additional TV room. The kitchen boasts a large center island, walk-in pantry and lots of counter space- perfect for the chef in the family! Great flow into the great room and dining room. Convenient mudroom/laundry combination. \*Fencing and landscaping not included