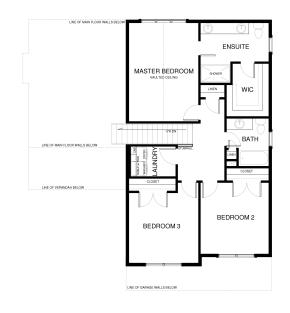

## Specs:

- 1802 sq ft
- 3 bedrooms
- 2.5 bathrooms
- Fireplace
- Vaulted ceilings
- Upper level laundry

This dramatic 2-story mountain modern home backs to an open greenbelt and has amazing views! Soaring vaulted ceiling in the family room with huge windows looking out to the greenbelt, gorgeous modern fireplace with wood beam mantle and black tile surround. The open kitchen features a large island, apron sink looking out then window to the greenbelt and Café GE appliances. Upstairs the large master bedroom looks out to the greenbelt and mountain views with a dual vanity ensuite, huge walk-in closet and huge walk-in tiled shower! The upper level also includes two large secondary bedrooms, plenty of storage and upper laundry room for ultimate convenience.