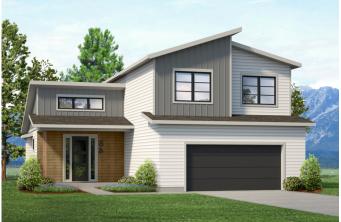

## 205 Northridge Way \$769,400

## Specs:

- 1802 sq ft
- 3 bedrooms
- 2.5 bathrooms
- Fireplace
- Vaulted ceilings
- Upper level laundry

This dramatic 2-story mountain modern home backs to an open greenbelt and has amazing views! Soaring vaulted ceiling in the family room with huge windows looking out to the greenbelt, gorgeous modern fireplace with wood beam mantle and black tile surround. The open kitchen features a large island, apron sink looking out then window to the greenbelt and Café GE appliances. Upstairs the large master bedroom looks out to the greenbelt and mountain views with a dual vanity ensuite, huge walk-in closet and huge walk-in tiled shower! The upper level also includes two large secondary bedrooms, plenty of storage and upper laundry room for ultimate convenience.