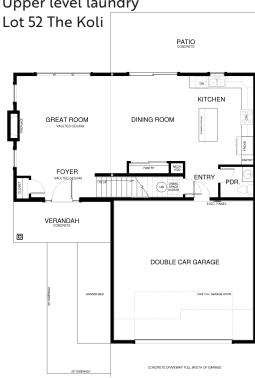

## Specs:

- 1802 sq ft
- 3 bedrooms
- 2.5 bathrooms
- Fireplace
- Vaulted ceilings
- Upper level laundry

This dramatic 2-story mountain modern home backs to an open greenbelt and has amazing views! Soaring vaulted ceiling in the family room with huge windows looking out to the greenbelt, gorgeous modern fireplace with wood beam mantle and black tile surround. The open kitchen features a large island, apron sink looking out then window to the greenbelt and Café GE appliances. Upstairs the large master bedroom looks out to the greenbelt and mountain views with a dual vanity ensuite, huge walk-in closet and huge walk-in tiled shower! The upper level also includes two large secondary bedrooms, plenty of storage and upper laundry room for ultimate convenience.

## 205 Northridge Way Lot 52 Selection Sheet\*

\*All selections are ordered and final at framing stage.