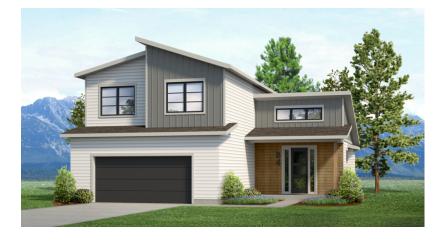

## 

This dramatic 2-story mountain modern home backs to an open greenbelt and has amazing views! Soaring vaulted ceiling in the family room with huge windows looking out to the greenbelt, gorgeous modern fireplace with wood beam mantle and black tile surround. The open kitchen features a large island, apron sink looking out then window to the greenbelt and Café GE appliances. Upstairs the large master bedroom looks out to the greenbelt and mountain views With a dual vanity en suite, huge walk-in closet and huge walk-in tiled shower! The upper level also includes two large secondary bedrooms, plenty of storage and upper laundry room for ultimate convenience.