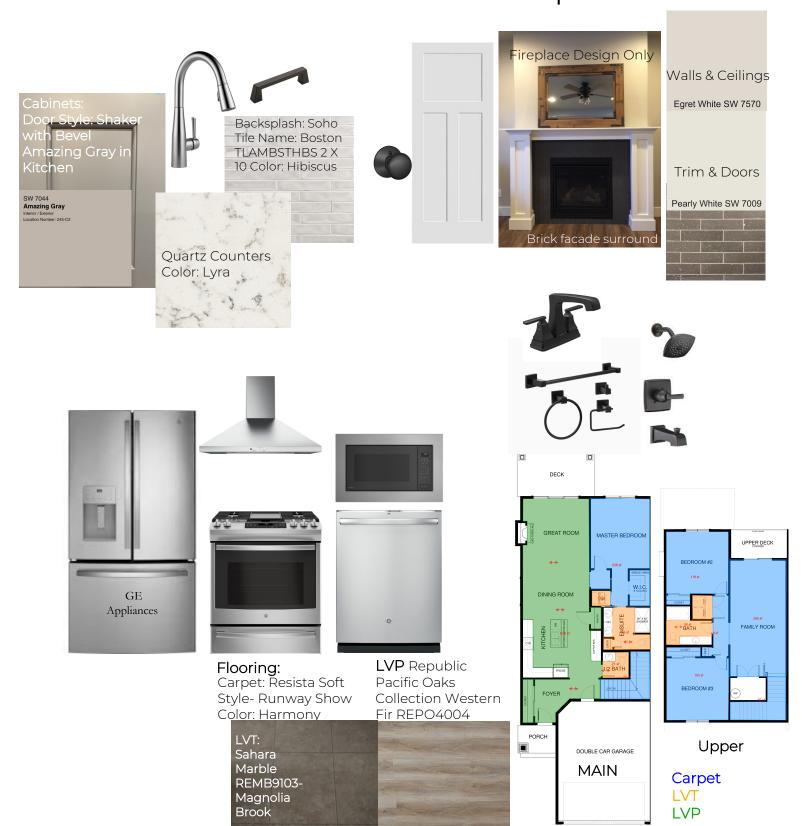

## Lot 29B Selection Sheet\* 165 Meadow Vista Loop

\*All selections are ordered and final at framing stage.

Selections indicated are a representation only. Actual product may vary in color, texture and subject to change based on availability.