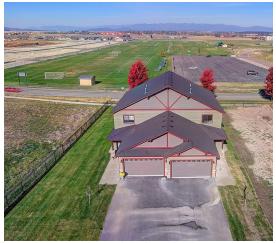

### \$689,000 165 Meadows Vista Loop 29B Kalispell, Montana

#### The Primrose

The Primrose duplex offers a gorgeous three bedroom, 2 1/2 bath home with walk-out patio, upper deck and 2 car garage. This open floor plan features a spacious kitchen, dining, great room and master suite on the main level. The upper level includes a family room, 2 bedrooms, full bath and additional storage!

#### Specs:

- 2069 sq ft
- 3 Bedroom
- 2.5 Bath
- Main level master
- 2 Car Garage

This is a representation of the Primrose plan, actual build may vary and is subject to change without notice. Selections are made at frame stage and are final.