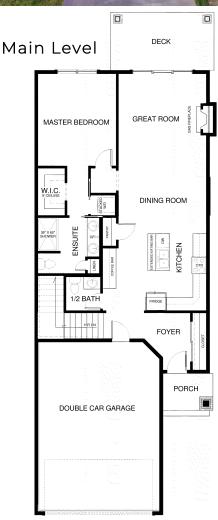

#### The Primrose

The Primrose duplex offers a gorgeous three bedroom, 2 1/2 bath home with walk-out patio, upper deck and 2 car garage. This open floor plan features a spacious kitchen, dining, great room and master suite on the main level. The upper level includes a family room, 2 bedrooms, full bath and additional storage!

#### Specs:

- 2069 sq ft
- 3 Bedroom
- 2.5 Bath
- Main level master
- 2 Car Garage

This is a representation of the Primrose plan, actual build may vary and is subject to change without notice. Selections are made at frame stage and are final.