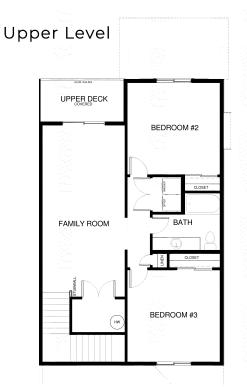

#### The Primrose

The Primrose duplex offers a gorgeous three bedroom, 2 1/2 bath home with walk-out patio, upper deck and 2 car garage. This open floor plan features a spacious kitchen, dining, great room and master suite on the main level. The upper level includes a family room, 2 bedrooms, full bath and additional storage!

#### Specs:

- 2069 sq ft
- 3 Bedroom
- 2.5 Bath
- Main level master
- 2 Car Garage

This is a representation of the Primrose plan, actual build may vary and is subject to change without notice. Selections are made at frame stage and are final.