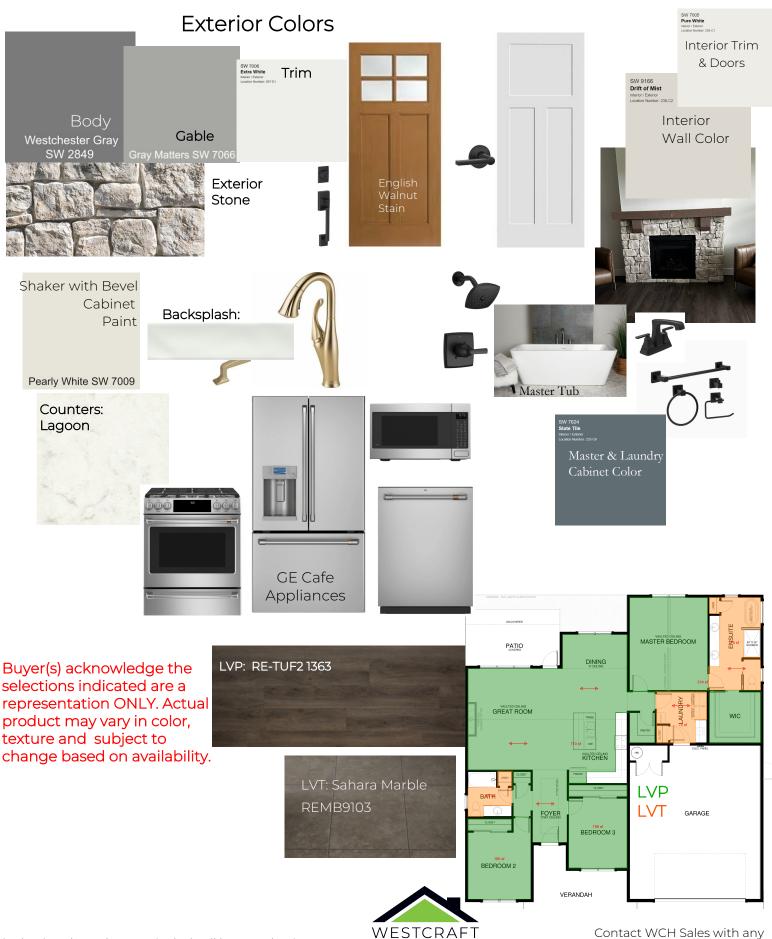

## 135 Mystery Meadows Court Lot 119 Selection Sheet\*

\*All selections are ordered and final at framing stage.

HOMES

Relax by the gas fireplace in the sunlit great room with vaulted ceilings. The kitchen has gorgeous champagne accents, ample cabinetry, large pantry and beautiful tile backsplash.

This is a representation of the Willow plan, actual build may vary and is subject to change without notice. Selections are made at frame stage and are final points and the following plan and the properties of the properties of the Willow plan, actual build may vary and is subject to change without notice. Selections are made at frame stage and are final points are made at frame stage and are final points.