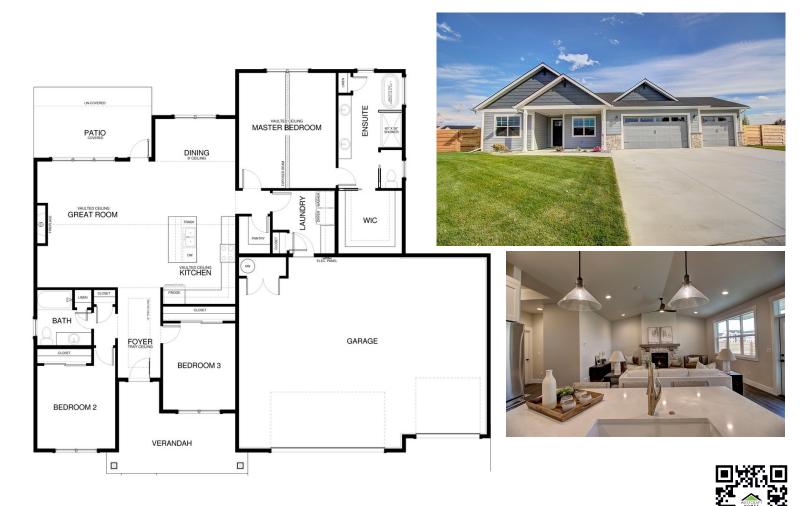

### Specs:

- 1782 sqft
- 3 bedrooms
- 2 bathrooms
- Fireplace
- 3 car garage
- HUGE lot!
- Lot 119

#### Willow Overview:

This ranch-style gem offers space, style, and serenity. Located on an immense corner lot, let your outdoor dreams – from gatherings to gardening, come to life!

This huge garage has room for your vehicles, gear, and all your storage needs. Three bedrooms, including a lavish master suite, and a serene bath oasis for relaxation: elegant touches in the tiled shower and the inviting soaking tub.

Relax by the gas fireplace in the sunlit great room with vaulted ceilings. The kitchen has gorgeous champagne accents, ample cabinetry, large pantry and beautiful tile backsplash.

This is a representation of the Willow plan, actual build may vary and is subject to change without notice. Selections are made at frame stage and are final points and the following plan and the properties of the properties of the Willow plan, actual build may vary and is subject to change without notice. Selections are made at frame stage and are final points are made at frame stage and are final points.