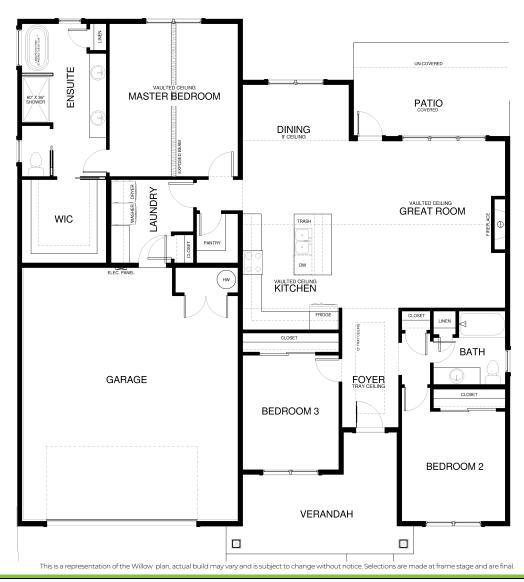

### Specs:

- 1782 sqft
- 3 bedrooms
- 2 bathrooms
- Fireplace
- 2 car garage
- Lot 212

Experience the charm of an open kitchen with stylish light grey cabinets, a spacious pantry, and a grand center island. Gather around the warm gas fireplace in the family room, complete with a vaulted ceiling and plenty of natural light pouring through abundant windows. Relax and rejuvenate in the lavish master suite with a freestanding soaking tub, dual vanity, linen closet, and a spacious walk-in closet. Two large secondary bedrooms offer comfort and versatility, along with a full hall bath and a convenient laundry/mud room. Located on a large green lot with plenty of room for all your outdoor activities!