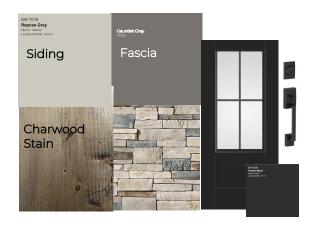

## 159 Swede Trail Lot 212 Selection Sheet\*

\*All selections are ordered and final at framing stage.

**WESTCRAFT** 

HOMES

PATIO

PATIO

DINING

PATIO

VERANDAH

Selections indicated are a representation ONLY. Actual product may vary in color, texture and subject to change based on availability.

\*Sheet does not include all home selections.