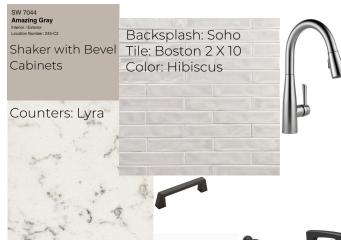

### Specs:

- 1782 sqft
- 3 bedrooms
- 2 bathrooms
- Fireplace
- 2 car garage
- Lot 212

Experience the charm of an open kitchen with stylish light grey cabinets, a spacious pantry, and a grand center island. Gather around the warm gas fireplace in the family room, complete with a vaulted ceiling and plenty of natural light pouring through abundant windows. Relax and rejuvenate in the lavish master suite with a freestanding soaking tub, dual vanity, linen closet, and a spacious walk-in closet. Two large secondary bedrooms offer comfort and versatility, along with a full hall bath and a convenient laundry/mud room. Located on a large green lot with plenty of room for all your outdoor activities!

## 159 Swede Trail Lot 212 Selection Sheet\*

\*All selections are ordered and final at framing stage.

**WESTCRAFT** 

HOMES

PATIO

PATIO

DINING

PATIO

VERANDAH

Selections indicated are a representation ONLY. Actual product may vary in color, texture and subject to change based on availability.

\*Sheet does not include all home selections.