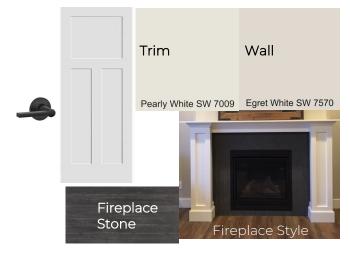

### Specs:

- 1782 sqft
- 3 bedrooms
- 2 bathrooms
- Fireplace
- 2 car garage
- Lot 212

Experience the charm of an open kitchen with stylish light grey cabinets, a spacious pantry, and a grand center island. Gather around the warm gas fireplace in the family room, complete with a vaulted ceiling and plenty of natural light pouring through abundant windows. Relax and rejuvenate in the lavish master suite with a freestanding soaking tub, dual vanity, linen closet, and a spacious walk-in closet. Two large secondary bedrooms offer comfort and versatility, along with a full hall bath and a convenient laundry/mud room. Located on a large green lot with plenty of room for all your outdoor activities!

## 159 Swede Trail Lot 212 Selection Sheet\*

\*All selections are ordered and final at framing stage.

**WESTCRAFT** 

HOMES

PATIO

PATIO

DINING

PATIO

VERANDAH

Selections indicated are a representation ONLY. Actual product may vary in color, texture and subject to change based on availability.

\*Sheet does not include all home selections.