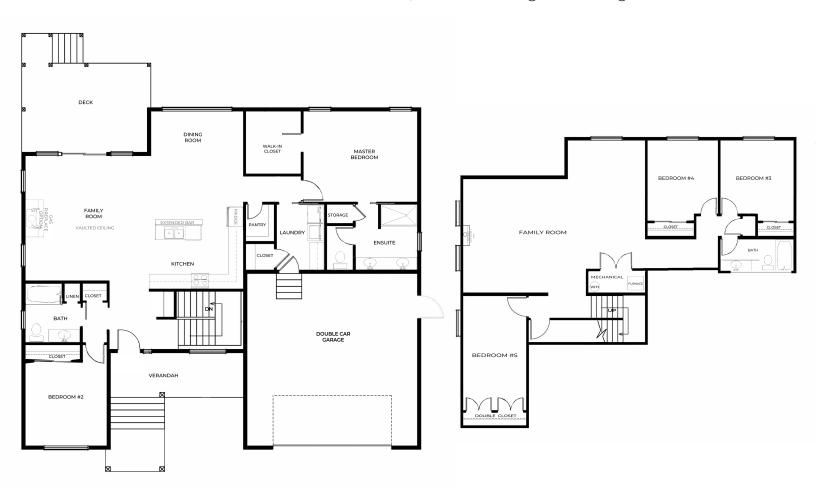

## Specs:

- 3138 SqFt
- Basement
- 5 bedrooms
- 3 full bathrooms
- Fireplace
- 2 car garage
- Cul-de-sac lot

## Lot36Overview:

Let the sun shine in! Spacious great room with vaulted ceiling, fireplace and large windows. The kitchen boasts abundant of cabinets, large island and a walk-in-pantry. The master suite with dual walk-in closets, dual bath vanity, large linen closet and oversized shower. Second bedroom and full hall bath also on the main level.

The basement includes an enormous family room, 3 bedrooms, full bath and great storage.

 $This is a representation of the \verb| Elm II | plan, actual build may vary and is subject to change without notice. Selections are made at frame stage and are final plan, actual build may vary and is subject to change without notice. Selections are made at frame stage and are final plan, actual build may vary and is subject to change without notice. Selections are made at frame stage and are final plan, actual build may vary and is subject to change without notice. Selections are made at frame stage and are final plan actual build may vary and is subject to change without notice. Selections are made at frame stage and are final plan actual build may vary and is subject to change without notice. Selections are made at frame stage and are final plan actual build may vary and is subject to change without notice. Selections are made at frame stage and are final plan actual build may vary and is subject to change without notice. Selections are made at frame stage and are final build may vary and is subject to change without notice. Selections are made at frame stage and are final build may vary and is subject to change without notice. Selections are made at frame stage and are final build may vary and is subject to change without notice. Selections are made at frame stage and are made at frame stage at frame s$ 