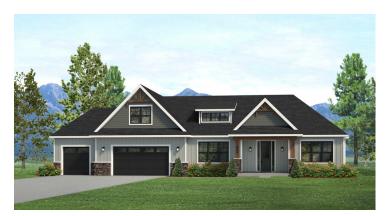

## The Bitterroot

## Bitterroot Overview:

Private space for everyone in this gorgeous home. Split bedroom plan with upper bonus room that includes full bath and walk-in closet. Large great room off the kitchen & dining room. Incredible mud room/laundry with lots of storage. Luxurious master suite with soaking tub, separate shower, dual vanity and large walk-in closet. Big secondary bedrooms, large upper bonus room with bath and walk-in closet.

This is a representation of the Bitterroot plan, actual build may vary and is subject to change without notice. Selections are made at frame stage and are final.

MODEL OPEN 132 Antler Peak Lane Friday - Monday Noon - 4pm