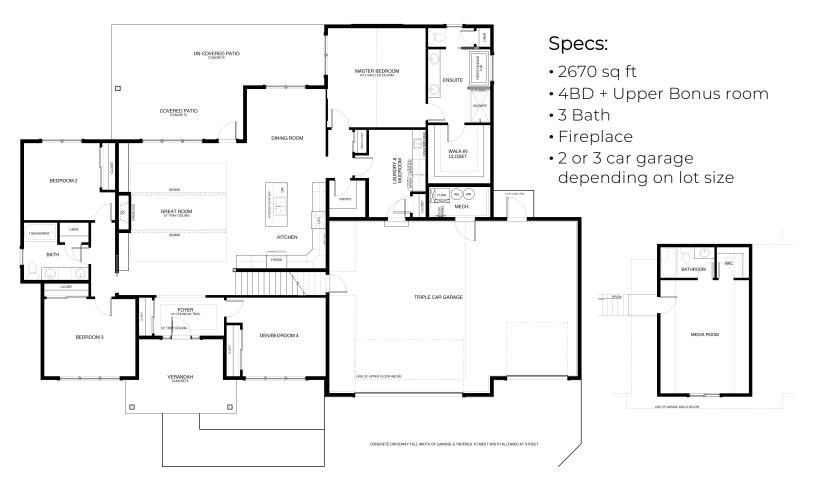

## Bitterroot Overview:

Private space for everyone in this gorgeous home. Split bedroom plan with upper bonus room that includes full bath and walk-in closet. Large great room off the kitchen & dining room. Incredible mud room/laundry with lots of storage. Luxurious master suite with soaking tub, separate shower, dual vanity and large walk-in closet. Big secondary bedrooms, large upper bonus room with bath and walk-in closet.

This is a representation of the Bitterroot plan, actual build may vary and is subject to change without notice. Selections are made at frame stage and are final.

MODEL OPEN 132 Antler Peak Lane Friday - Monday Noon - 4pm