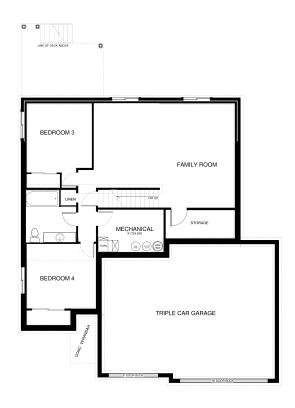

## Specs:

- 2291 sqft
- 4 bedrooms
- 3 bathrooms
- Fireplace
- Vaulted ceilings
- Walk-in pantry
- Basement

Distinctive, original and modern.

Great Mountain Modern home with lots of space. Large windows, vaulted ceilings and open great room/kitchen combination. A large center island and big pantry. Main floor master bedroom includes a beautiful bath with walk-in shower and walk-in closet plus secondary bedroom and full bath. The basement includes 2 additional bedrooms, large family room, full bath and extra storage.