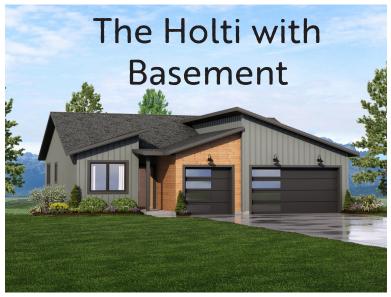

## Specs:

- 2291 sqft
- 4 bedrooms
- 3 bathrooms
- Fireplace
- Vaulted ceilings
- Walk-in pantry
- Basement

Distinctive, original and modern.

Great Mountain Modern home with lots of space. Large windows, vaulted ceilings and open great room/kitchen combination. A large center island and big pantry. Main floor master bedroom includes a beautiful bath with walk-in shower and walk-in closet plus secondary bedroom and full bath. The basement includes 2 additional bedrooms, large family room, full bath and extra storage.