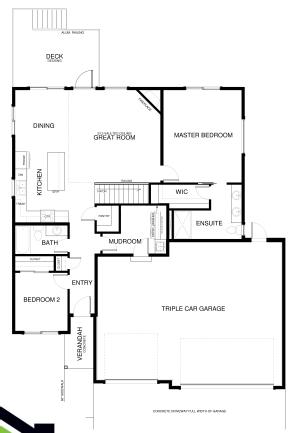

## Specs:

- 2291 sqft
- 4 bedrooms
- 3 bathrooms
- Fireplace
- Vaulted ceilings
- Walk-in pantry
- Basement

Distinctive, original and modern.

Great Mountain Modern home with lots of space. Large windows, vaulted ceilings and open great room/kitchen combination. A large center island and big pantry. Main floor master bedroom includes a beautiful bath with walk-in shower and walk-in closet plus secondary bedroom and full bath. The basement includes 2 additional bedrooms, large family room, full bath and extra storage.