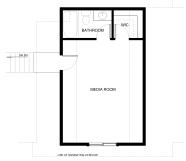

## Specs:

- 2670 saft
- 4 bedroom
- 3 bath
- Upper bonus room
- Fireplace
- 3 car garage
- Lot 94