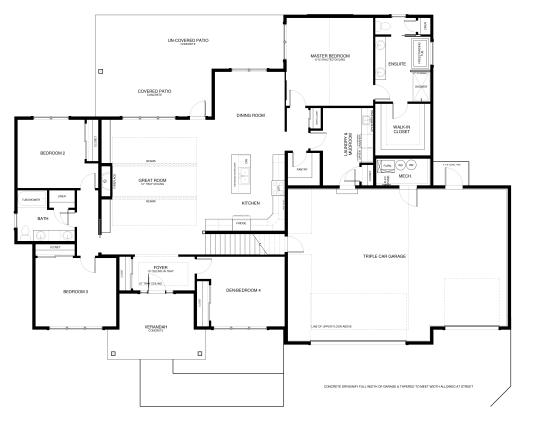

## Specs:

- 2670 saft
- 4 bedroom
- 3 bath
- Upper bonus room
- Fireplace
- 3 car garage
- Lot 94

## Lot 94 Overview:

Private space for everyone in this gorgeous home. Located on a corner lot, this split bedroom plan features an upper bonus room that includes full bath and walk-in closet. Large great room off the kitchen & dining room. Incredible mud room/laundry with lots of storage. Luxurious master suite with soaking tub, separate shower, dual vanity and large walk-in closet. 3 car garage and large patio area.