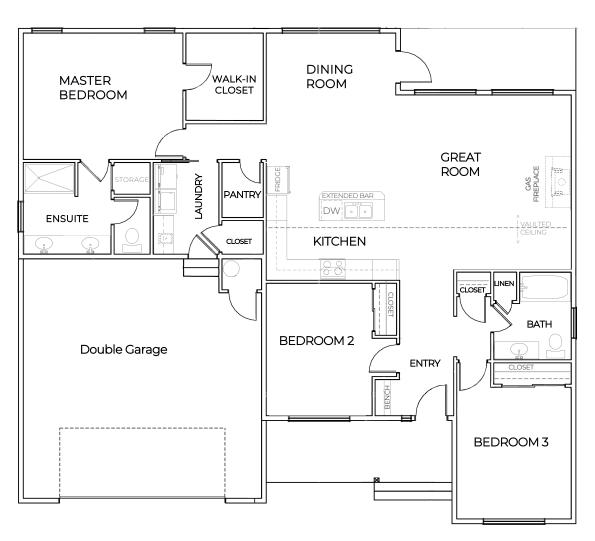

## Specs:

- 1682 saft
- 3 bedrooms
- 2 bathrooms
- Fireplace
- 2 car garage
- Lot 193

Welcome to your dream home! This 3-bed, 2-bath gem in Silverbrook Estates is a showcase of modern living.

The kitchen features gorgeous cabinets, gleaming counters, a tile backsplash, and a walk-in pantry. The extended island is perfect for entertaining.

A vaulted ceiling, gas fireplace, and large windows create an inviting atmosphere in the great room and kitchen.

Enjoy a spacious master bedroom with a walk-in closet and a luxurious bathroom with dual vanity and a tiled walk-in shower.