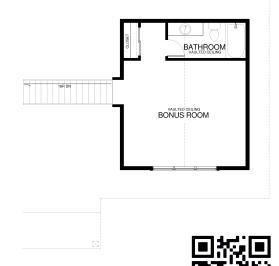

The upper bonus room comes with a full bath and closet, offering endless possibilities – whether it's a guest suite, home office, or entertainment haven.

This is a representation of the Willow II plan, actual build may vary and is subject to change without notice. Selections are made at frame stage and are final