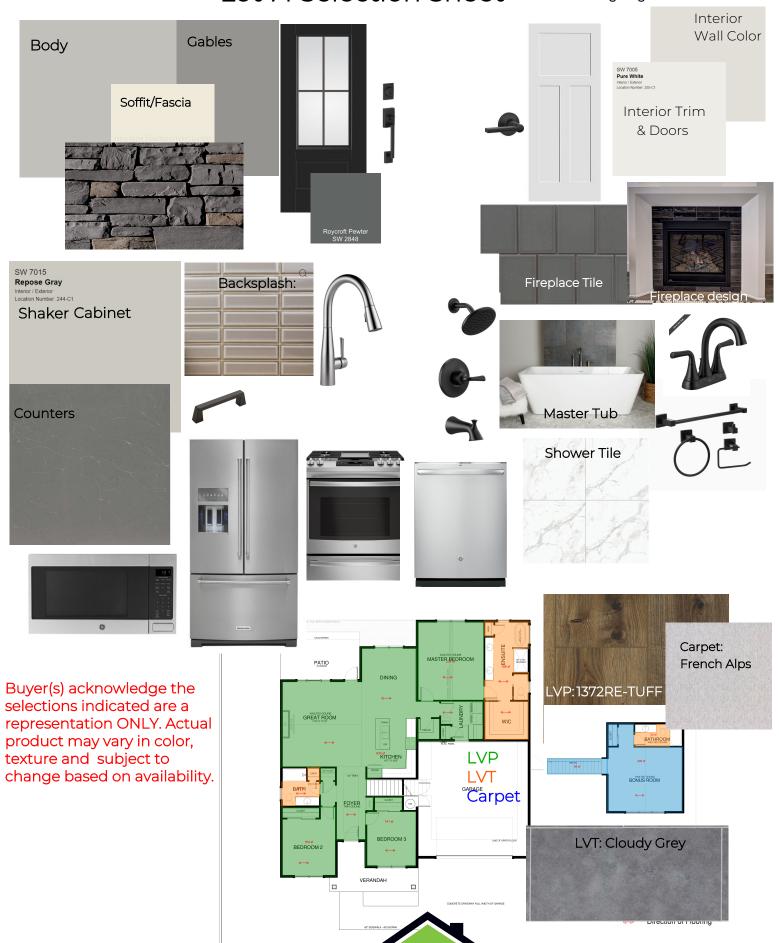

### 168 Antler Peak Trail Lot 71 Selection Sheet\*

\*All selections are ordered and final at framing stage.

WESTCRAFT

HOMES