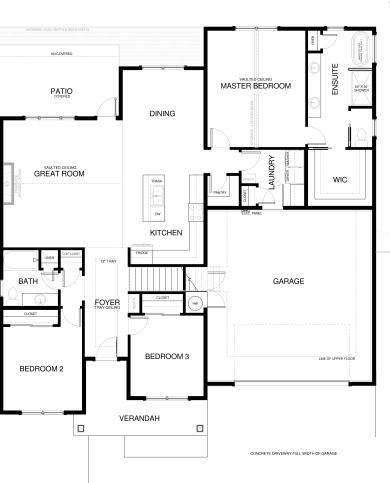

### Specs:

- 2202 sq ft
- 3 Bedrooms
- Upper Bonus Room
- 3 Bathrooms
- 2 Car Garage
- Corner Lot

#### Lot 71 Overview:

With a bright, open layout in the great room this home features a vaulted ceiling, dynamic modern fireplace and an abundance of windows!

The spacious kitchen includes a large center island, stunning cabinetry in two-tone colors, expansive drawers and soft-close hinges!

The master suite is a retreat in itself, offering comfort and style. Featuring a vaulted ceiling and en-suite that includes a luxurious free-standing tub, separate tiled shower, dual vanity with an abundance of cabinetry and extra linen closet.