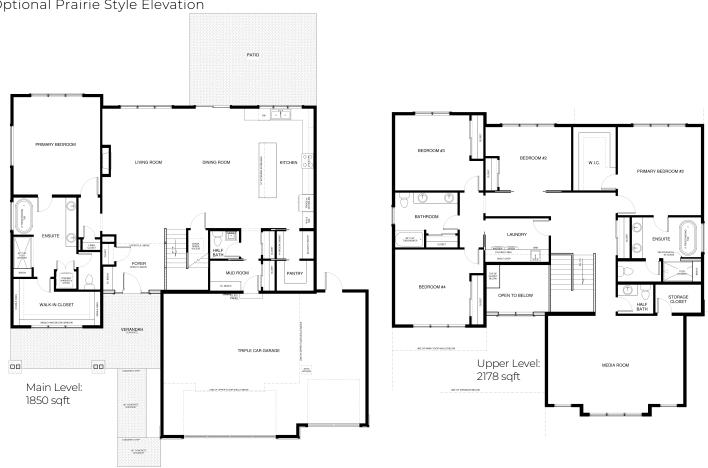

## Specs:

- 4,028 Sq Ft
- 5 Bedrooms
- 3 Full Baths
- 2 Half Baths
- Upper Media Room
- Upper Laundry
- Lower Laundry
- 3 Car Garage
- 2 Primary Suites (one up/one down)

Optional Prairie Style Elevation

Spruce Overview:

Elevate your lifestyle in this stunning two-story modern home! The expansive main level boasts a massive kitchen with a generous island, a chic butler's pantry, and a roomy pantry for all your culinary needs.

Indulge in luxury on the lower level, where the primary suite features a lavish bath with a convenient hookup for a stackable washer and dryer. Head upstairs to discover a second primary suite, a media room with storage, and three additional bedrooms.

With a full bath, a convenient half bath, and a spacious laundry room on the upper level, this home seamlessly blends style with practicality. Experience modern living at its finest in this sophisticated and spacious abode!