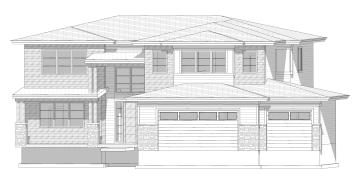

## Specs:

- 4,028 Sq Ft
- 5 Bedrooms
- 3 Full Baths
- 2 Half Baths
- Upper Media Room
- Upper Laundry
- Lower Laundry
- 3 Car Garage
- 2 Primary Suites (one up/one down)

Optional Prairie Style Elevation

Spruce Overview:

Elevate your lifestyle in this stunning two-story modern home! The expansive main level boasts a massive kitchen with a generous island, a chic butler's pantry, and a roomy pantry for all your culinary needs.

Indulge in luxury on the lower level, where the primary suite features a lavish bath with a convenient hookup for a stackable washer and dryer. Head upstairs to discover a second primary suite, a media room with storage, and three additional bedrooms.

With a full bath, a convenient half bath, and a spacious laundry room on the upper level, this home seamlessly blends style with practicality. Experience modern living at its finest in this sophisticated and spacious abode!