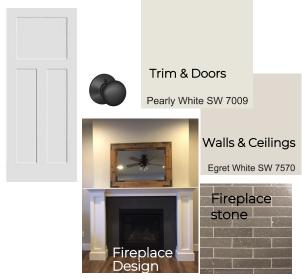

# 25B Selection Sheet\* 152 Meadow Vista Loop

Cabinets:

Buyers acknowledge the selections indicated are a representation ONLY. Actual product may vary in color, texture and subject to change based on availability.