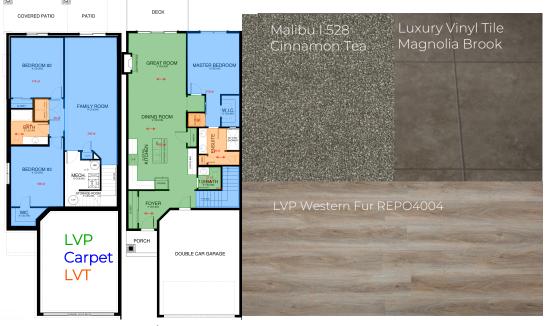

# 25B Selection Sheet\* 152 Meadow Vista Loop

Cabinets:

Buyers acknowledge the selections indicated are a representation ONLY. Actual product may vary in color, texture and subject to change based on availability.