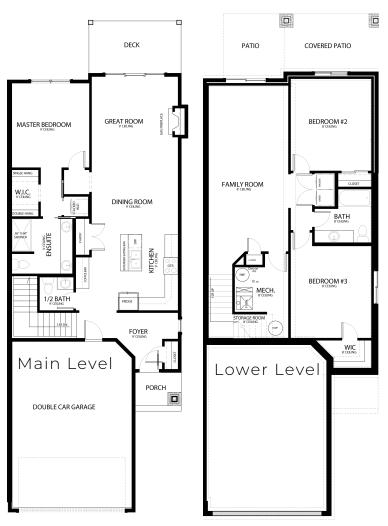

#### The Larkspur

This beautiful single level condo with walk-out basement offers plenty of space for everyone. The main floor features a large kitchen area and lots of beautiful options: light gray cabinets, large island, extensive pantry. Extra cabinets next to the pantry make a great spot for your coffee or wine bar! The main level master suite includes a walk-in closet, separate closet for stackable washer/dryer, dual vanity sink and walk-in shower. The basement level has a big living space, 2 additional bedrooms, full bath, plenty of storage AND room for a full size washer & dryer!

#### Specs:

- 2022 sq ft
- 3 Bedroom
- 2.5 Bath
- Basement
- 2 Car Garage

This is a representation of the Larkspur plan, actual build may vary and is subject to change without notice. Selections are made at frame stage and are final.