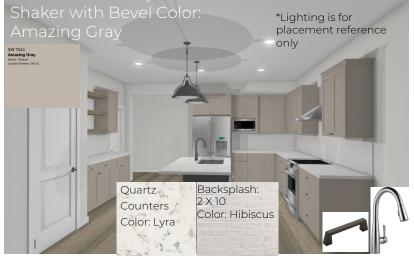

# 25B Selection Sheet\* 152 Meadow Vista Loop

Cabinets:

Buyers acknowledge the selections indicated are a representation ONLY. Actual product may vary in color, texture and subject to change based on availability.