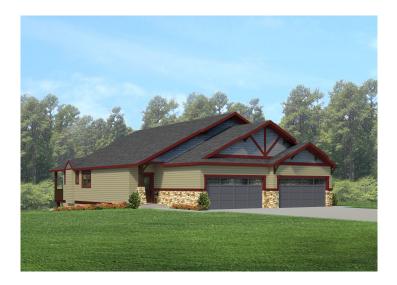

# The Larkspur

## \$689,000

## 152MeadowsVista Loop25B Kalispell, Montana

#### The Larkspur

This beautiful single level condo with walk-out basement offers plenty of space for everyone. The main floor features a large kitchen area and lots of beautiful options: light gray cabinets, large island, extensive pantry. Extra cabinets next to the pantry make a great spot for your coffee or wine bar! The main level master suite includes a walk-in closet, separate closet for stackable washer/dryer, dual vanity sink and walk-in shower. The basement level has a big living space, 2 additional bedrooms, full bath, plenty of storage AND room for a full size washer & dryer!