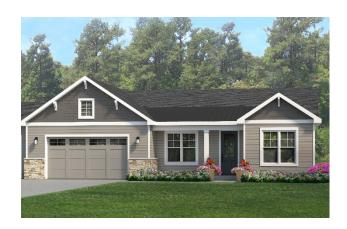

## **Elm Overview**

The natural light of big sky country streams in from the extensive windows featured in this open great room plan.

The gourmet kitchen features soft closed cabinetry, a generous island, stainless steel appliances, and a walk-in pantry.

A spacious owner's retreat features an en suite bath with dual sink vanity, oversized shower, and walk in closet.

## SPECs:

- 1681 sq ft
- 3 bedrooms room
- 2 full bathrooms
- Great room
- Large walk-in closet in primary
- Fireplace
- 2 or 3 car garage, depending on lot size

MODEL OPEN
131 Mystery Meadow Court
Friday – Monday
Noon – 4pm