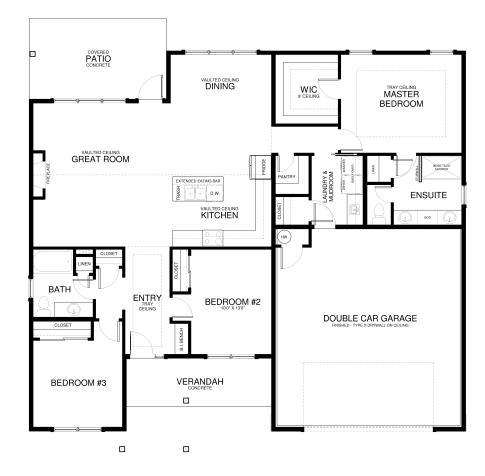

## **Elm Overview**

The natural light of big sky country streams in from the extensive windows featured in this open great room plan.

The gourmet kitchen features soft closed cabinetry, a generous island, stainless steel appliances, and a walk-in pantry.

A spacious owner's retreat features an en suite bath with dual sink vanity, oversized shower, and walk in closet.

## SPECs:

- 1681 sq ft
- 3 bedrooms room
- 2 full bathrooms
- Great room
- Large walk-in closet in primary
- Fireplace
- 2 or 3 car garage, depending on lot size

MODEL OPEN
131 Mystery Meadow Court
Friday – Monday
Noon – 4pm