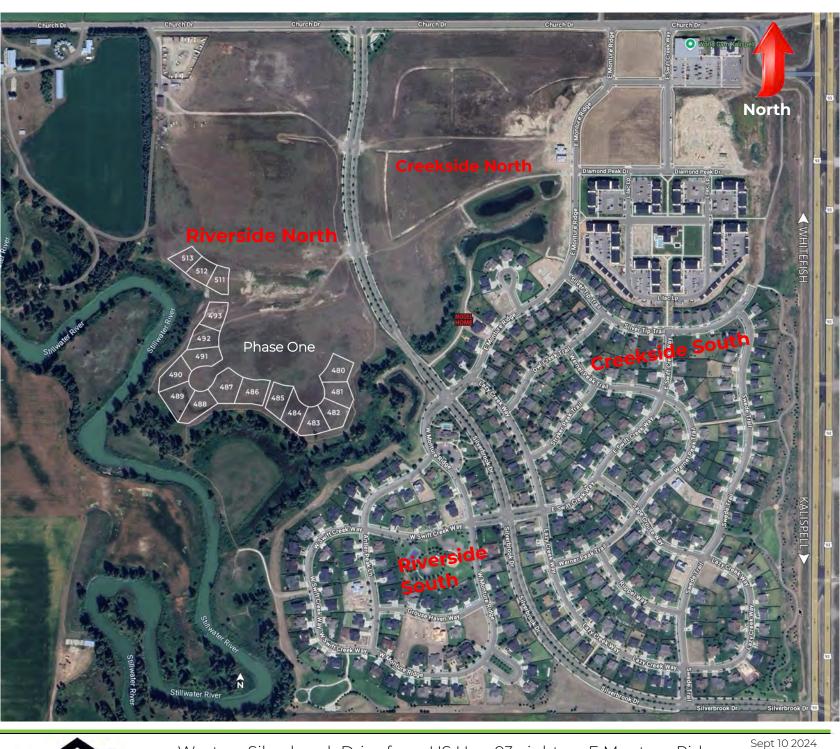

Now taking reservations: Phase One of Riverside North. 17 exclusive home sites that back to Stillwater River or natural wooded area. Starting at 0.35 acres - 0.58 acres Call for reservation details: 406-885-6081

West on Silverbrook Drive from US Hwy 93, right on E Monture Ridge: Sept 10 2024 Sales Office 127 E Monture Ridge Open Friday - MondayNoon - 4pm 406.885.6081 | www.silverbrookestates.com | westcraft@westcrafthomes.com