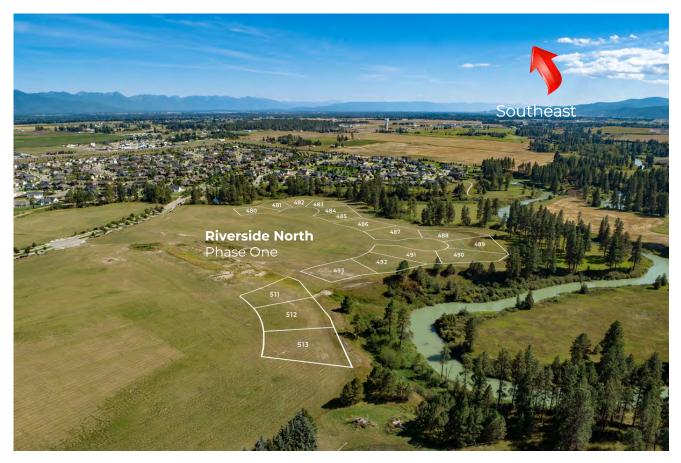

Now taking reservations: Phase One of Riverside North. 17 exclusive home sites that back to Stillwater River or natural wooded area. Starting at 0.35 acres - 0.58 acres Call for reservation details: 406-885-6081