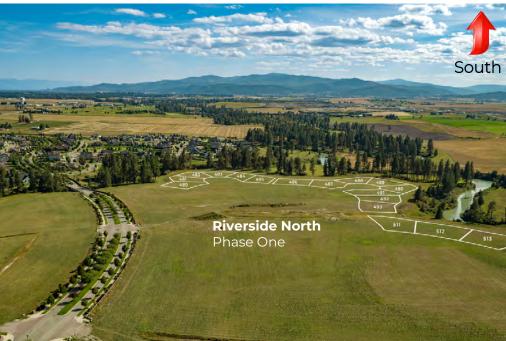

Now taking reservations: Phase One of Riverside North. 17 exclusive home sites that back to Stillwater River or natural wooded area. Starting at 0.35 acres - 0.58 acres Call for reservation details: 406-885-6081