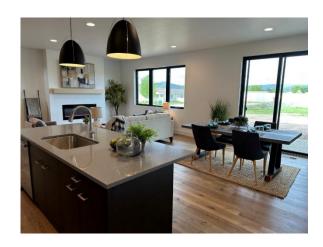

## 202 Northridge Way 71A \$630,000

- 3 bedrooms
- 2.5 baths
- 2047 square feet
- 2 Car garage

The main level greets you with a spacious great room, seamlessly flowing into the contemporary kitchen and convenient half bath. Ascend to the upper level to discover an upper-level laundry room, a luxurious master suite featuring a dual vanity, walk-in shower, and a generously sized walk-in closet. Two additional bedrooms, a full main bath, and a versatile bonus room complete the upper level. Embrace the mountain views as you relax and unwind. Located in a prime location in North Kalispell, this townhome harmonizes comfort, style, and convenience, offering an idyllic retreat for modern living.