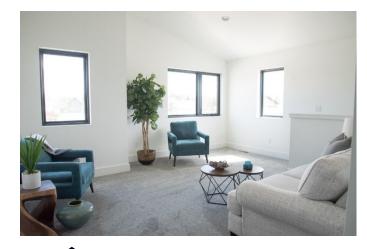

## 202 Northridge Way 71A \$630,000

- 3 bedrooms
- 2.5 baths
- 2047 square feet
- 2 Car garage

The main level greets you with a spacious great room, seamlessly flowing into the contemporary kitchen and convenient half bath. Ascend to the upper level to discover an upper-level laundry room, a luxurious master suite featuring a dual vanity, walk-in shower, and a generously sized walk-in closet. Two additional bedrooms, a full main bath, and a versatile bonus room complete the upper level. Embrace the mountain views as you relax and unwind. Located in a prime location in North Kalispell, this townhome harmonizes comfort, style, and convenience, offering an idyllic retreat for modern living.