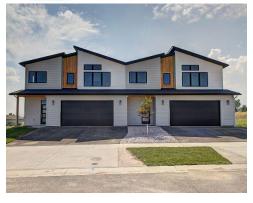

## 202 Northridge Way 71A \$630,000

- 3 bedrooms
- 2.5 baths
- 2047 square feet
- 2 Car garage

The main level greets you with a spacious great room, seamlessly flowing into the contemporary kitchen and convenient half bath. Ascend to the upper level to discover an upper-level laundry room, a luxurious master suite featuring a dual vanity, walk-in shower, and a generously sized walk-in closet. Two additional bedrooms, a full main bath, and a versatile bonus room complete the upper level. Embrace the mountain views as you relax and unwind. Located in a prime location in North Kalispell, this townhome harmonizes comfort, style, and convenience, offering an idyllic retreat for modern living.