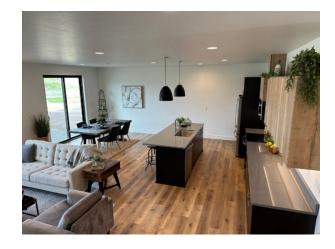

## 202 Northridge Way 71A \$630,000

- 3 bedrooms
- 2.5 baths
- 2047 square feet
- 2 Car garage

The main level greets you with a spacious great room, seamlessly flowing into the contemporary kitchen and convenient half bath. Ascend to the upper level to discover an upper-level laundry room, a luxurious master suite featuring a dual vanity, walk-in shower, and a generously sized walk-in closet. Two additional bedrooms, a full main bath, and a versatile bonus room complete the upper level. Embrace the mountain views as you relax and unwind. Located in a prime location in North Kalispell, this townhome harmonizes comfort, style, and convenience, offering an idyllic retreat for modern living.