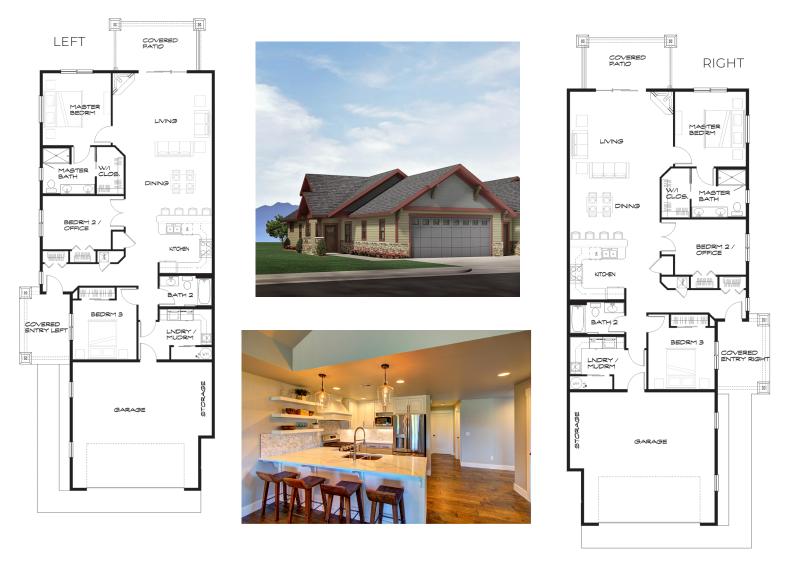

## Specs:

- 1610 sq ft
- 3 Bedroom
- 2 Bath
- Fireplace

## The Lupine

The Lupine duplex offers a well designed three bedroom, two bath home with 2 car garage. This open floorplan features a spacious kitchen overlooking the dining and family rooms. There's a large mudroom and plenty of storage!

This is a representation of the Lupine plan, actual build may vary and is subject to change without notice. Selections are made at frame stage and are final

Call for a Private Showing Sales Team 406.885.6081