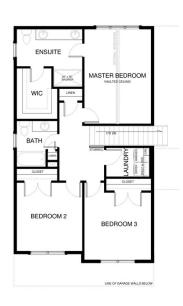

## Specs:

- 1802 sq ft
- 3 bedrooms
- 2.5 bathrooms
- Fireplace
- Vaulted ciling
- Upper level lanudry
- lot 54 The Koli

This dramatic 2-story mountain modern home backs to an open greenbelt and has amazing views! Soaring vaulted ceiling in the family room with huge windows looking out to the greenbelt, gorgeous modern fireplace with wood beam mantle and black tile surround. The open kitchen features a large island, apron sink looking out then window to the greenbelt and Café GE appliances. Upstairs the large master bedroom looks out to the greenbelt and mountain views With a dual vanity en suite, huge walk-in closet and huge walk-in tiled shower! The upper level also includes two large secondary bedrooms, plenty of storage and upper laundry room for ultimate convenience.