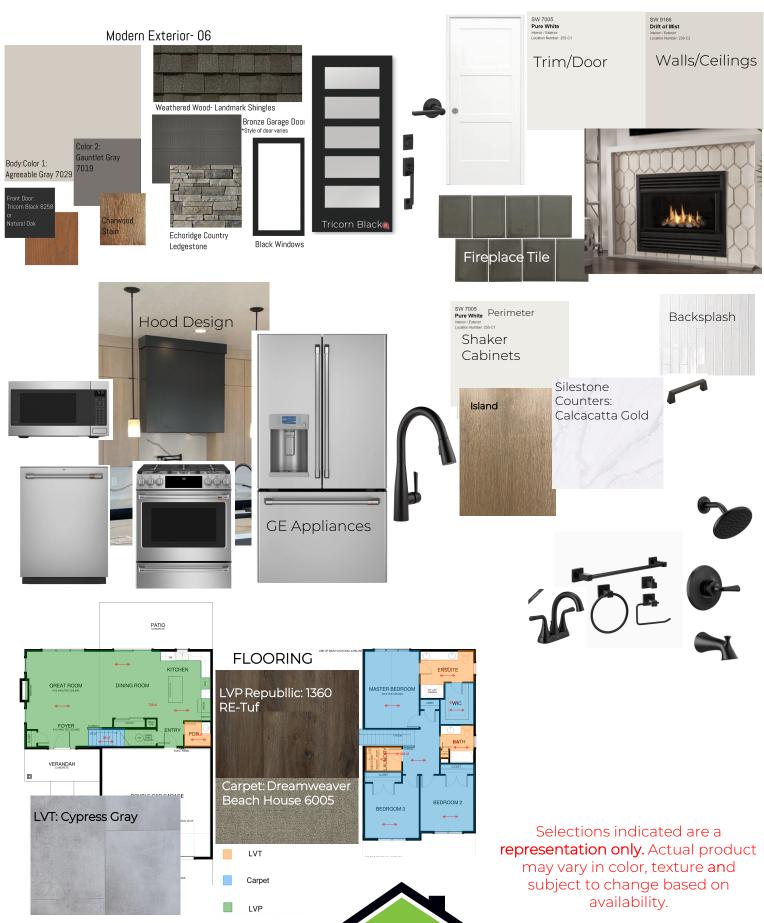

## Specs:

- 1802 sq ft
- 3 bedrooms
- 2.5 bathrooms
- Fireplace
- Vaulted ciling
- Upper level lanudry
- lot 54 The Koli

This dramatic 2-story mountain modern home backs to an open greenbelt and has amazing views! Soaring vaulted ceiling in the family room with huge windows looking out to the greenbelt, gorgeous modern fireplace with wood beam mantle and black tile surround. The open kitchen features a large island, apron sink looking out then window to the greenbelt and Café GE appliances. Upstairs the large master bedroom looks out to the greenbelt and mountain views With a dual vanity en suite, huge walk-in closet and huge walk-in tiled shower! The upper level also includes two large secondary bedrooms, plenty of storage and upper laundry room for ultimate convenience.

## 213 Northridge Way Lot 54 Selection Sheet\*

\*All selections are ordered and final at framing stage.

WESTCRAFT

HOMES

\*Selection sheet does not include all home selection

Contact WCH Sales with any questions: 406-885-6081