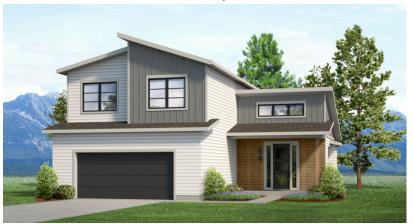

## 213 Northridge Way \$669,400

## Specs:

- 1802 sq ft
- 3 bedrooms
- 2.5 bathrooms
- Fireplace
- Vaulted ciling
- Upper level lanudry
- lot 54 The Koli

This dramatic 2-story mountain modern home backs to an open greenbelt and has amazing views! Soaring vaulted ceiling in the family room with huge windows looking out to the greenbelt, gorgeous modern fireplace with wood beam mantle and black tile surround. The open kitchen features a large island, apron sink looking out then window to the greenbelt and Café GE appliances. Upstairs the large master bedroom looks out to the greenbelt and mountain views With a dual vanity en suite, huge walk-in closet and huge walk-in tiled shower! The upper level also includes two large secondary bedrooms, plenty of storage and upper laundry room for ultimate convenience.