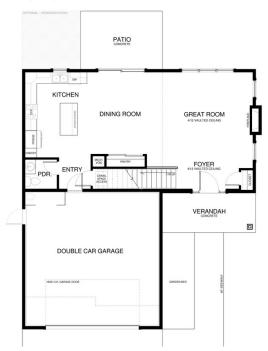

## Specs:

- 1802 sq ft
- 3 bedrooms
- 2.5 bathrooms
- Fireplace
- Vaulted ciling
- Upper level lanudry
- lot 54 The Koli

This dramatic 2-story mountain modern home backs to an open greenbelt and has amazing views! Soaring vaulted ceiling in the family room with huge windows looking out to the greenbelt, gorgeous modern fireplace with wood beam mantle and black tile surround. The open kitchen features a large island, apron sink looking out then window to the greenbelt and Café GE appliances. Upstairs the large master bedroom looks out to the greenbelt and mountain views With a dual vanity en suite, huge walk-in closet and huge walk-in tiled shower! The upper level also includes two large secondary bedrooms, plenty of storage and upper laundry room for ultimate convenience.