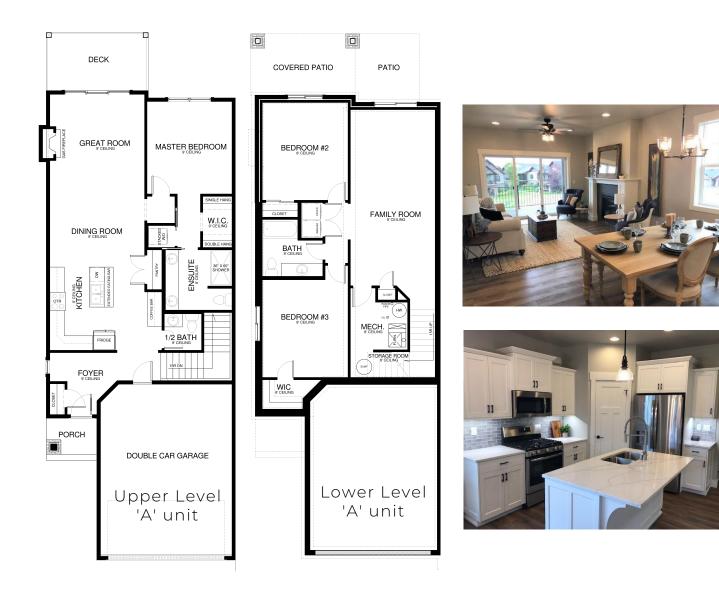

#### The Larkspur

The Larkspur duplex offers a gorgeous three bedroom, 2 1/2 bath basement home with walk-out patio and 2 car garage. This open floor plan features a spacious kitchen, dining, great room and master suite on the main level. The basement includes a family room, 2 bedrooms, full bath and additional storage!

This is a representation of the Larkspur plan, actual build may vary and is subject to change without notice. Selections are made at frame stage and are final