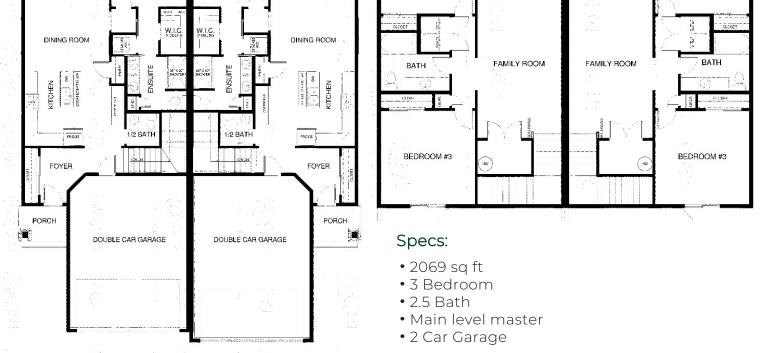

## Kalispell, Montana

Easy maintenance and luxurious living at its finest! Gorgeous condo features an open kitchen with pantry, island and extra serving cabinet/buffet. Dining area and large great room with gas fireplace. The main level master suite includes walk-in closet, dual vanity, walk-in shower and stackable washer/dryer closet. Upper level includes a large family room, two secondary bedrooms, full bath, full size washer/dryer closet and plenty of storage. Lots of space to enjoy year-round. A great double garage for vehicles, toys or additional storage.