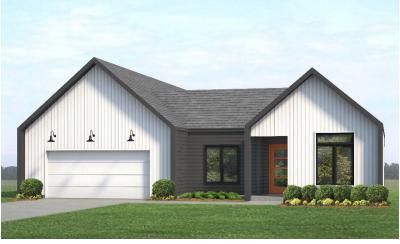

## The Nordic

- 1521 sq ft
- 3 bedrooms
- 2 bathrooms
- Walk-in master closet
- Vaulted ceilings
- Walk-in pantry
- Fireplace

Original. Modern. Distinct.

Step into modern elegance with our Nordic single-level plan, designed for seamless living and timeless comfort. The open-concept design welcomes you with soaring ceilings and oversized windows, filling the great room with natural light. The state-ofthe-art kitchen is a chef's dream, featuring a spacious island, dedicated breakfast nook, and an expansive walk-in pantry. The Primary Suite is a serene retreat with a vaulted ceiling, spa-like bath with dual vanities, a luxurious soaking tub, a separate shower, and a generous walk-in closet. The secondary bedrooms and full bath are privately positioned for versatility and comfort.