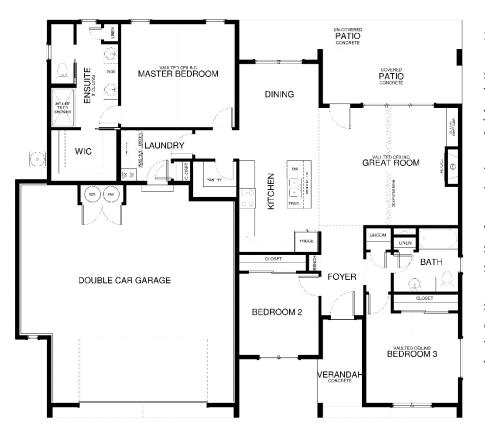

## The Nordic

- 1521 sq ft
- 3 bedrooms
- 2 bathrooms
- Walk-in master closet
- Vaulted ceilings
- Walk-in pantry
- Fireplace

Original. Modern. Distinct.

Step into modern elegance with our Nordic single-level plan, designed for seamless living and timeless comfort. The open-concept design welcomes you with soaring ceilings and oversized windows, filling the great room with natural light. The state-ofthe-art kitchen is a chef's dream, featuring a spacious island, dedicated breakfast nook, and an expansive walk-in pantry. The Primary Suite is a serene retreat with a vaulted ceiling, spa-like bath with dual vanities, a luxurious soaking tub, a separate shower, and a generous walk-in closet. The secondary bedrooms and full bath are privately positioned for versatility and comfort.