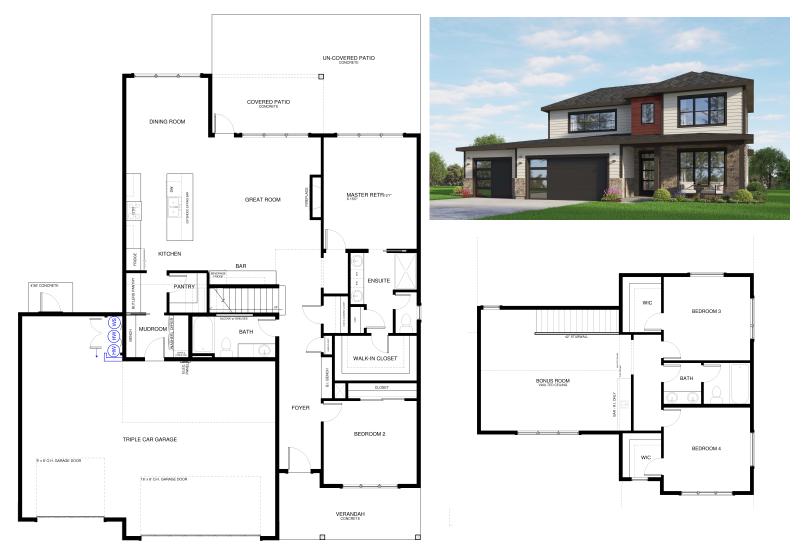

## 119 Antler Peak Lane Silverbrook Estates \$1,150,000

## Specs:

- 2628 sqft
- 4 bedrooms
- 3 bathrooms
- Fireplace
- Bonus room
- 3 car garage
- Lot 101

## Aspen Overview:

The main floor features a large great room with fireplace. Expansive kitchen includes extended island, walk-in pantry, butlers pantry and mudroom leading to the garage. Main floor master retreat with large ensuite and walk-in closet; and second main floor bedroom. The upper floor includes a huge bonus room and 2 secondary bedrooms, both with walk-in closets. Large bath with dual sinks.

This is a representation of the Aspen plan, actual build may vary and is subject to change without notice. Selections are made at frame stage and are final.

MODELOPEN 119 Antler Peak Lane Friday - Monday Noon - 4pm